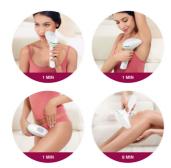

# **Application time**

- Lower leg: 8 min
- Underarm: 1 min
- Bikini line: 1 min
- Face areas: 1 min