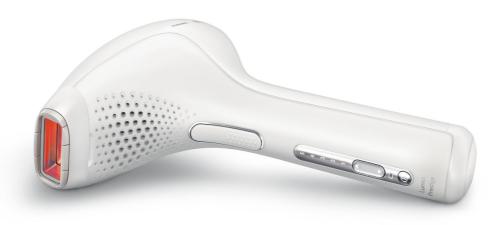

Philips Lumea Prestige IPL - Hair regrowth prevention

For use on body, face, bikini

15 minutes to treat lower legs >250,000 lamp flashes Cordless design

# Gentle and effective on body, face and bikini

- Safe and effective even on sensitive areas
- · Large treatment window for fast application
- Facial attachment for safe facial treatment
- · Attachment for specialised treatment of bikini area hair
- · Gentle on your skin

# Maximum freedom, minimum hassle

- Cordless convenience
- No replacement parts, no hidden costs
- Five adjustable light energy settings

For use on body, face, bikini 15 minutes to treat lower legs, >250,000 lamp flashes, Cordless design

# Extra safety for the face

The facial attachment has its own specially designed integrated light filter for safe and convenient use on the upper lip, chin and sideburns. It can also be used on other sensitive areas of the body, e.g. underarms and other hard-to-reach areas.

# Bikini area attachment

Bikini area attachment for effective treatment of bikini hair. Hair in this area tends to be typically stronger and thicker than leg hair.

#### **Attachments**

- Body attachment (4 cm2): For use below the neckline
- Bikini area attachment (2 cm2): Special treatment bikini hair
- Facial attachment (2 cm2): For safe application on face