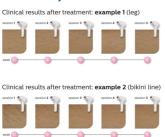

#### **Effortlessly effective**

Our clinical studies have shown significant hair reduction in as little as four fortnightly

treatments resulting in smooth, hair-free skin. To maintain these results, simply repeat the treatment when needed. Time between treatments may vary based on your individual hair regrowth. - To enlarge this picture, please click on the image in the image gallery at the top of this page