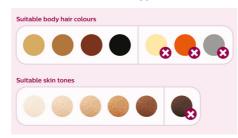

# Suitable hair and skin types

Philips Lumea works effectively on (naturally) dark blonde, brown and black hairs. As with other light-based treatments, Philips Lumea is NOT effective on red, light-blonde or white/grey hair. Philips Lumea is also NOT suitable for very dark skin.