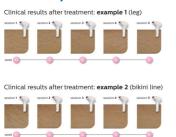

#### **Effortlessly effective**

Our clinical studies have shown significant hair reduction in as little as four fortnightly

treatments resulting in smooth, hair-free skin. To maintain these results, simply repeat the treatment when needed. Time between treatments may vary based on your individual hair regrowth. - To enlarge this picture, please click on the image in the image gallery at the top of this page