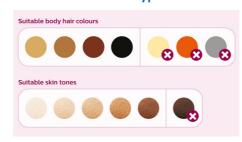

# Suitable hair and skin types

Philips Lumea works effectively on (naturally) dark blonde, brown and black hairs. As with other light-based treatments, Philips Lumea is NOT effective on red, light-blonde or white/grey hair. Philips Lumea is also NOT suitable for very dark skin.