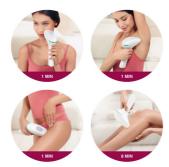

#### **Application time**

- Lower leg: 8 min
- Underarm: 1 min
- Bikini line: 1 min
- Face areas: 1 min