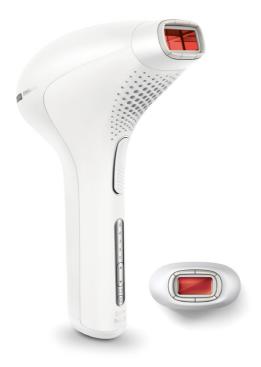

Philips Lumea Prestige IPL - Hair regrowth prevention

For use on body and face

15 minutes to treat lower legs >250,000 lamp flashes Cordless design

## Gentle and effective application for face and body

- Safe and effective even on sensitive areas
- · Large treatment window for fast application
- Precision attachment for safe facial treatment
- Gentle on your skin

# Extra safety for the face

The precision attachment is equipped with an extra integrated light filter and enables a safe and convenient application on the upper lip, chin and sideburns. It can also be used on other sensitive areas on the body, such as the underarms, the bikini area and hard-to-reach areas.

#### **Attachments**

- Precision attachment (2 cm2): For safe application on face
- Body attachment (4 cm2): For use below the neckline