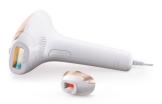

### Philips Lumea Essential IPL hair removal system

#### For use on body and face

15 minutes to treat lower legs Lifetime >100.000 light pulses Extra long cord

#### IPL hair removal system

For use on body and face 15 minutes to treat lower legs, Lifetime >100.000 light pulses, Extra long cord