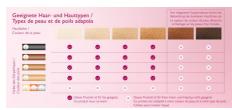

#### Suitable hair and skin types

Philips Lumea works effectively on (naturally) dark blonde, brown and black hairs. As with other light-based treatments, Philips Lumea is NOT effective on red, light-blonde or white/grey hair. Philips Lumea is also NOT suitable for dark skin.