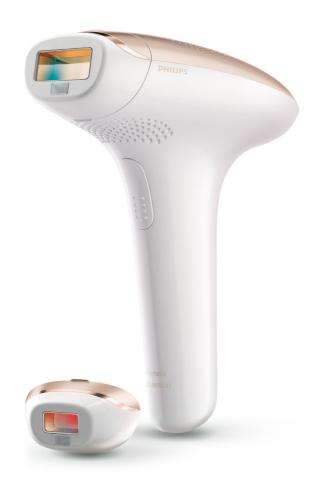

### Philips Lumea Essential IPL hair removal system

#### For use on body and face

15 minutes to treat lower legs Lifetime >100.000 light pulses Extra long cord

#### Big body attachment, 4cm2

Big body attachment enables fast treatment on large areas like legs.

#### Precision attachment, 2cm2

With the additional integrated light filter, it can be used for safe treatment of facial hair on the upper lip, chin, cheeks and other sensitive areas.

#### **Attachments**

- Precision attachment (2cm2): For use below the eyes
- Body attachment (4cm2): For use below the neckline