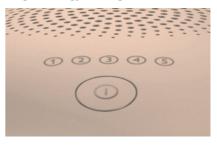

#### 5 light energy settings

Philips Lumea has five adjustable light energy settings to ensure gentle but effective treatment. Used correctly, Philips Lumea's IPL treatment is safe and gentle to use even on sensitive skin and sensitive body areas.