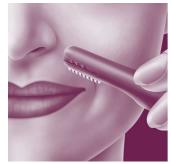

### Remove facial hair. Anytime. Anywhere

Found a hair on your face and want to get rid of it immediately? The Philips precision trimmer is your instant facial hair removal. Perfect to use on your upper lip, eyebrows and jaw line

#### **Regular trimming head**

Easy and safe facial hair removal with the regular trimming head for soft and silky skin. The Philips Precision Trimmer is a trimmer rather than a blade. This means it can be used for gentle, pain free removal for all types of unwanted facial hair. With the Philips Precision Trimmer no lip, brow or chin hair will stand in the way between you and and a perfectly smooth face.