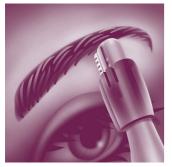

#### **Precision trimming attachment**

Precise eyebrow shaping. Allows you to control how much of the trimmer to use on your face. So, you don't need to worry about removing more than a single hair.

#### 2 length trimming comb

2 length trimming comb lets you precisely shape eyebrows to 2mm and 4mm. Simply attach the precision head onto the trimming head and start using to achieve a precise and uniformed result.