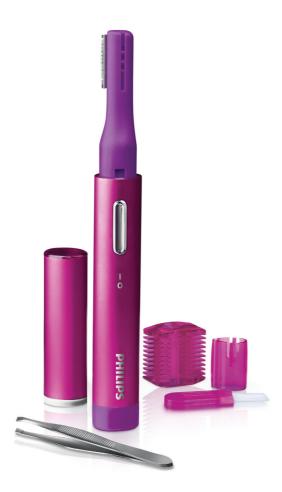

#### Precise. Gives you the control.

- Perfectly shaped eyebrows with the precision attachment.
- Additional portable tweezers for absolute precision.

#### Shape definition

• Shape definition with 2 trimming length options (2mm & 4mm).

#### Ease of use

- Comes with a delicate cleaning brush for optimal hygiene.
- Takes AAA batteries for use anytime, anywhere.
- Lightweight and compact for complete control.

#### **Regular trimming head**

Easy and safe facial hair removal with the regular trimming head for soft and silky skin. The Philips Precision Trimmer is a trimmer rather than a blade. This means it can be used for gentle, pain free removal for all types of unwanted facial hair. With the Philips Precision Trimmer no lip, brow or chin hair will stand in the way between you and and a perfectly smooth face.

#### **Precision trimming attachment**

Precise eyebrow shaping. Allows you to control how much of the trimmer to use on your face. So, you don't need to worry about removing more than a single hair.

#### 2 length trimming comb

2 length trimming comb lets you precisely shape eyebrows to 2mm and 4mm. Simply attach the precision head onto the trimming head and start using to achieve a precise and uniformed result.

#### **Tweezers**

Additional portable tweezers let you get rid of unwanted facial hair with absolute precision.

#### **Cleaning brush**

Cleaning is remarkably easy! Comes with a delicate cleaning brush for optimal hygiene. Keep the device dry to protect for longer use.

Battery It works on AAA batery. Thus, you can use it anytime, anywhere!

#### **Compact & Feminine design**

The Philips PrecisionPerfect Trimmer is compact, lightweight and easy to use, providing you with complete shaping and hair removal control wherever you are. Fit it in your bag or purse and comes in a fashionable colour with an attractive chrome ring and button design. It's great for on the go touch ups and even comes with a cap to protect the delicate trimming head. To start using, simply slide the on/off switch, place the trimming head onto the hair you want to remove and glide it against the direction of your hair growth.For best results, keep skin taut while trimming.