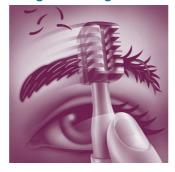

#### Precise. Gives you the control.

- Perfectly shaped eyebrows with the precision attachment.
- Additional portable tweezers for absolute precision.

#### Shape definition

• Shape definition with 2 trimming length options (2mm & 4mm).

#### 2 length trimming comb

2 length trimming comb lets you precisely shape eyebrows to 2mm and 4mm. Simply attach the precision head onto the trimming head and start using to achieve a precise and uniformed result.