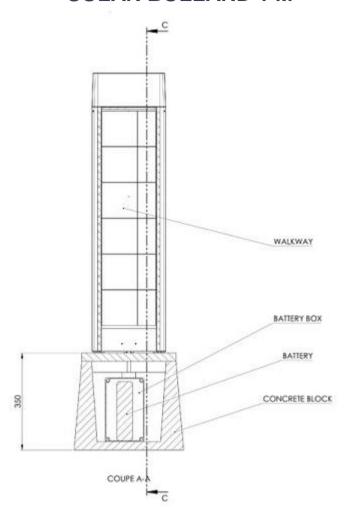

# **WALKWAY SOLAR BOLLARD 1M**

>90%

#### **Mechanical Parts**

Measurements H 100 x 26 x 26 x 26cm Light pole Anodized Aluminum Installation Screw Weight 30 kg

### Solar / Battery Powered

PV - Technology Glass / EVA / Silicon-solar cells / TPT

Nominal power output 200Wh Programmable microcontroller By infrared

Battery Li-ion 12,8 V / 14 Ah

**Electronic Board** BMS circuit board with charger integrated. No inverter use.

Solar Module Inside the pole - 69 Wp