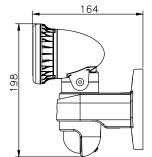

## Features and Benefits

- Low 2 x 7.5W LED adjustable beam angles
- Bright 5,000K colour temperature
- Up to 30,000 hours lifetime
- IP44 rated for outdoor use
- Powerful 1,000 lumens light output

| Product ID | L (mm) | W (mm) | H (mm) |
|------------|--------|--------|--------|
| EH313L     | 164    | 185    | 198    |