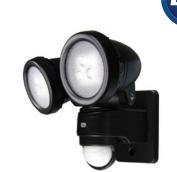

## Twin Motion LED Sensor

The Philips LED motion sensor incorporates the latest in lighting technology with practical and user friendly features, including adjustable beam angles and sensor timer.

Designed as a total fit and forget solution, the LED motion and daylight sensor is the complete package with low energy usage and extra long life.

## Features and Benefits

- Low 2 x 7.5W LED adjustable beam angles
- Bright 5,000K colour temperature
- Up to 30,000 hours lifetime
- IP44 rated for outdoor use
- Powerful 1,000 lumens light output

| Product ID | L (mm) | W (mm) | H (mm) |
|------------|--------|--------|--------|
| EH313L     | 164    | 185    | 198    |