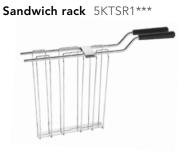

# Sandwich rack 5KTSR1\*\*\*

Toast sandwiches made with thinly sliced meats and cheeses.