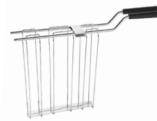

# Sandwich rack 5KTSR1\*\*\*

Toast sandwiches made with thinly sliced meats and cheeses.