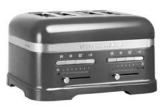

\* One sandwich rack included as standard accessory.

EMPIRE RED

MEDALLION SILVER

www.kitchenaid.co.uk

www.kitchenaid.eu

# **COLOURS AND REFERENCES**

| Colour           | EAN Code                                                                          | EAN Master pack                                                                                                                                                       |                                                                                                                                                                                                       |                                                                                                                                                                                  |
|------------------|-----------------------------------------------------------------------------------|-----------------------------------------------------------------------------------------------------------------------------------------------------------------------|-------------------------------------------------------------------------------------------------------------------------------------------------------------------------------------------------------|----------------------------------------------------------------------------------------------------------------------------------------------------------------------------------|
| EMPIRE RED       | 5413184170141                                                                     | /                                                                                                                                                                     |                                                                                                                                                                                                       |                                                                                                                                                                                  |
| EMPIRE RED       | 5413184170158                                                                     | /                                                                                                                                                                     |                                                                                                                                                                                                       |                                                                                                                                                                                  |
| MEDALLION SILVER | 5413184170165                                                                     | /                                                                                                                                                                     |                                                                                                                                                                                                       |                                                                                                                                                                                  |
| MEDALLION SILVER | 5413184170172                                                                     | /                                                                                                                                                                     |                                                                                                                                                                                                       |                                                                                                                                                                                  |
| SANDWICH RACK    | 5413184170127                                                                     | 5413184170844                                                                                                                                                         | per 20                                                                                                                                                                                                |                                                                                                                                                                                  |
| BUN WARMER       | 5413184170134                                                                     | 5413184170851                                                                                                                                                         | per 20                                                                                                                                                                                                |                                                                                                                                                                                  |
|                  | EMPIRE RED<br>EMPIRE RED<br>MEDALLION SILVER<br>MEDALLION SILVER<br>SANDWICH RACK | EMPIRE RED   5413184170141     EMPIRE RED   5413184170158     MEDALLION SILVER   5413184170165     MEDALLION SILVER   5413184170172     SANDWICH RACK   5413184170127 | EMPIRE RED   5413184170141   /     EMPIRE RED   5413184170158   /     MEDALLION SILVER   5413184170165   /     MEDALLION SILVER   5413184170172   /     SANDWICH RACK   5413184170127   5413184170844 | EMPIRE RED 5413184170141 /   EMPIRE RED 5413184170158 /   MEDALLION SILVER 5413184170165 /   MEDALLION SILVER 5413184170172 /   SANDWICH RACK 5413184170127 5413184170844 per 20 |