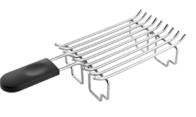

#### **OPTIONAL ACCESSORIES**

Bun warmer 5KTBW\*\*\*

Heat up your bread buns and rolls, and keep them warm on top of your toaster.

\*\*\* Available April 2013/Sandwich rack 5KTSR & Burn Warmer 5KTBW2/5KTBW4 fitting the previous toasters 5KTT780 & 5KTT890, are not suitable for the new Toasters