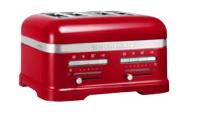

\* One sandwich rack included as standard accessory.

EMPIRE RED

MEDALLION SILVER

www.kitchenaid.co.uk

www.kitchenaid.eu

# **COLOURS AND REFERENCES**

| Colour           | EAN Code                                                                          | EAN Master pack                                                                                                                                                       |                                                                                                                                                                                                       |                                                                                                                                                                                  |
|------------------|-----------------------------------------------------------------------------------|-----------------------------------------------------------------------------------------------------------------------------------------------------------------------|-------------------------------------------------------------------------------------------------------------------------------------------------------------------------------------------------------|----------------------------------------------------------------------------------------------------------------------------------------------------------------------------------|
| EMPIRE RED       | 5413184170141                                                                     | /                                                                                                                                                                     |                                                                                                                                                                                                       |                                                                                                                                                                                  |
| EMPIRE RED       | 5413184170158                                                                     | /                                                                                                                                                                     |                                                                                                                                                                                                       |                                                                                                                                                                                  |
| MEDALLION SILVER | 5413184170165                                                                     | /                                                                                                                                                                     |                                                                                                                                                                                                       |                                                                                                                                                                                  |
| MEDALLION SILVER | 5413184170172                                                                     | /                                                                                                                                                                     |                                                                                                                                                                                                       |                                                                                                                                                                                  |
| SANDWICH RACK    | 5413184170127                                                                     | 5413184170844                                                                                                                                                         | per 20                                                                                                                                                                                                |                                                                                                                                                                                  |
| BUN WARMER       | 5413184170134                                                                     | 5413184170851                                                                                                                                                         | per 20                                                                                                                                                                                                |                                                                                                                                                                                  |
|                  | EMPIRE RED<br>EMPIRE RED<br>MEDALLION SILVER<br>MEDALLION SILVER<br>SANDWICH RACK | EMPIRE RED   5413184170141     EMPIRE RED   5413184170158     MEDALLION SILVER   5413184170165     MEDALLION SILVER   5413184170172     SANDWICH RACK   5413184170127 | EMPIRE RED   5413184170141   /     EMPIRE RED   5413184170158   /     MEDALLION SILVER   5413184170165   /     MEDALLION SILVER   5413184170172   /     SANDWICH RACK   5413184170127   5413184170844 | EMPIRE RED 5413184170141 /   EMPIRE RED 5413184170158 /   MEDALLION SILVER 5413184170165 /   MEDALLION SILVER 5413184170172 /   SANDWICH RACK 5413184170127 5413184170844 per 20 |