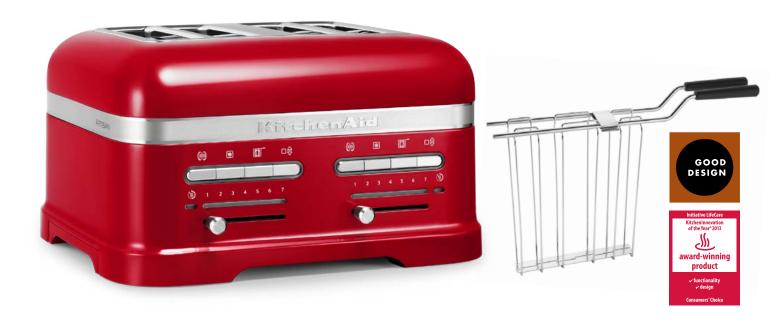

# KitchenAid ARTISAN 4-slot Toaster 5KMT4205

- Auto sensor with keep-warm feature Automatically lowers/lifts toast and gently keeps it warm.
- **7 shade settings with LED countdown timer** Choose and monitor your browning preference.
- **2 independent pairs of slots** To toast 2 or 4 slices of bread.
- Sandwich function with sandwich rack\* Prepares delicious, no-drip toasted sandwiches.

- Frozen function Gently defrosts and toasts frozen bread.
- **Bagel function** Perfect for bagels and buns : toasts the inside, warms the outside.
- Die-cast metal construction with extra wide slots Robust, stable, toasts any type of bread.

\* One sandwich rack included as standard accessory.

EMPIRE RED

MEDALLION SILVER

www.kitchenaid.co.uk

www.kitchenaid.eu

# Sandwich rack 5KTSR1\*\*\*

Toast sandwiches made with thinly sliced meats and cheeses.