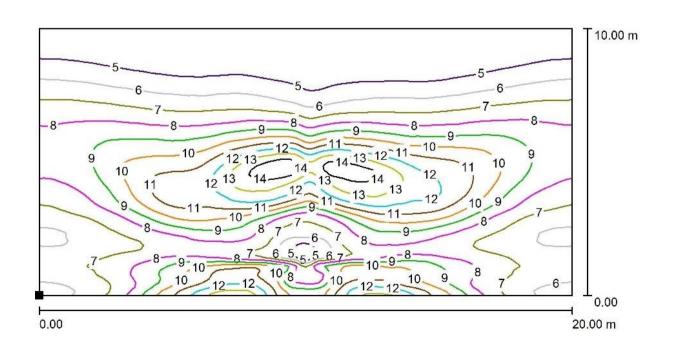

## **LEDs Light**

Illuminant

Max. Power Typ. Illuminance

Typ. Service life (50%)

Installed solar power

Efficiency

IP 67 LED module high efficiency 4000K CRI> 70%

30W /60W Up to 14 lx