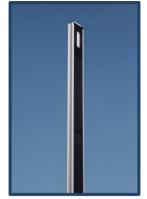

# STRAIGHT STREETLIGHT 5.8 M

#### **Mechanical Data**

Measurements Light pole Installation

H 580 x L 25 x P 11 cm Anodized aluminum Standard concrete blocks