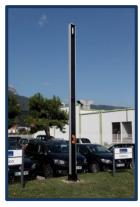

# STRAIGHT STREETLIGHT 5.8 M

#### **Mechanical Data**

Measurements Light pole Installation

H 580 x L 25 x P 11 cm Anodized aluminum Standard concrete blocks