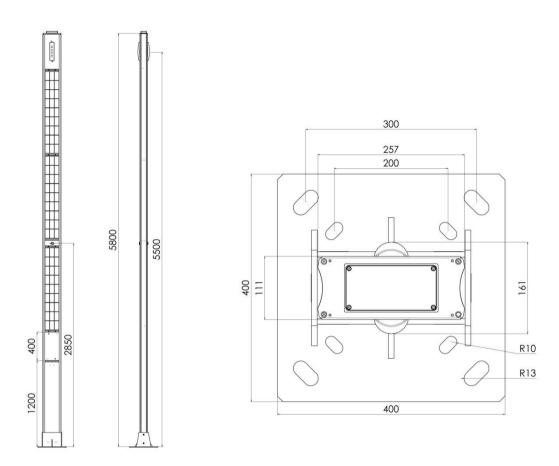

#### **Mechanical Data**

Measurements Light pole Installation

H 580 x L 25 x P 11 cm Anodized aluminum Standard concrete blocks