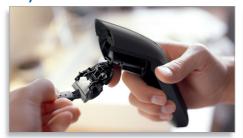

#### Easy to clean

Simply pop the head open and use the included cleaning brush to sweep away the loose hairs.

# Ease of use

- Easy open hair chamber: Brush out hairs
- Display: Charging indicator
- Expert 2D comb