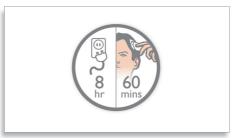

#### NiMh batteries

Use with or without cord for flexibility. The powerful NiMh batteries last for up to 60 minutes after an 8 hour charge.

#### Power system

- Battery type: Ni-MH
- · Charging time: 8 hours
- Running time: up to 60 minutes

Issue date 2013-05-04

Version: 7.0.1

Specifications are subject to change without notice. Trademarks are the property of Koninklijke Philips Electronics N.V. or their respective owners.