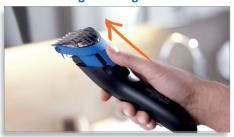

### 11 lock-in length settings

The adjustable comb provides length settings from 3mm to 21 mm, with precisely 2mm between each

length. Or you can use it without a comb for a close 0.5mm trim.

#### Follows every curve

The hair clipper gently follows the contours of your head for a fast, even and comfortable haircut.