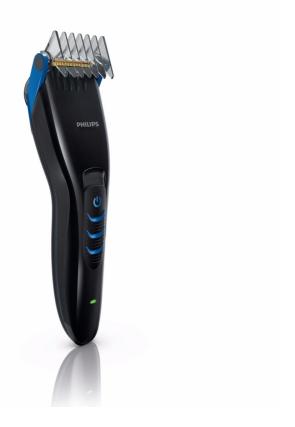

Philips hair clipper

QC5360

# Perfect Results

Get an even haircut every time with the contour-following comb of this Philips Hair Clipper. The length settings are easy to select and lock into place. There are 11 length settings to choose from, ranging from 0.5mm to 21mm.

#### **Perfect Results**

- 11 lock-in length settings from 0.5mm to 21mm
- Contour-following comb follows every curve of your head.