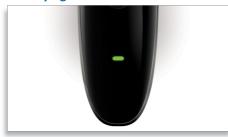

hour charge

#### **Perfect Results**

- 11 lock-in length settings from 0.5mm to 21mm
- Contour-following comb follows every curve of your head.





# Highlights

#### **Titanium blades**



Advanced titanium blades for superior cutting performance and long-lasting sharpness

#### **Built to last**



All of our grooming products are built to last. They come with a 2 year worldwide guarantee, worldwide voltage compatibility, and they never need to be oiled

#### Easy to clean



Simply pop the head open and use the included cleaning brush to sweep away the loose hairs.

### 11 lock-in length settings



The adjustable comb provides length settings from 3mm to 21 mm, with precisely 2mm between each

length. Or you can use it without a comb for a close 0.5mm trim.

#### **Battery light**



Battery light glows green when full.

#### Follows every curve



The hair clipper gently follows the contours of your head for a fast, even and comfortable haircut.

#### NiMh batteries



Use with or without cord for flexibility. The powerful NiMh batteries last for up to 60 minutes after an 8 hour charge.

# Specifications

#### ervice

• 2-year worldwide guarantee

#### **Accessories**

· Cleaning brush

### **Cutting system**

- Cutter material: Stainless steel with titanium coating
- Cutter width: 41 mm
- Number of length settings: 11
- Range of length settings: 0.5-21 mm
- Precision (size of steps): by 2 mm
- Maintenance free No Oil needed

#### Design

- Easy grip: Side panels
- Shape: Ergonomic

# Ease of use

- Easy open hair chamber: Brush out hairs
- Display: Charging indicat