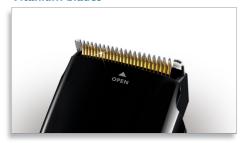

#### **Titanium blades**

Advanced titanium blades for superior cutting performance and long-lasting sharpness

### **Cutting system**

- Cutter material: Stainless steel with titanium coating
- Cutter width: 41 mm
- Number of length settings: 11
- Range of length settings: 0.5-21 mm
- Precision (size of steps): by 2 mm
- Maintenance free No Oil needed