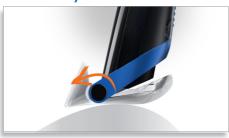

#### Easy to clean

Simply pop the head open and use the included cleaning brush to sweep away the loose hairs.