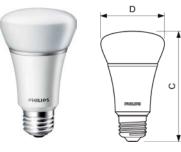

| Product ID | Overall Length<br>C max. | Diameter<br>D max. |
|------------|--------------------------|--------------------|
| I2W        | 109.6                    | 61.5               |

\* Image guide only.