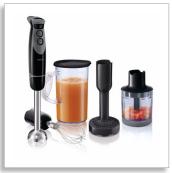

Philips Viva Collection Hand blender

### 650 W Metal bar

### HR1618/91

### Easy processing and storing

- Potato masher accessory for the smoothest mashed potatoes
- Chopper accessory
- Whisk accessory for whipping cream and mayonnaise
- Soft touch grip and buttons
- Protection cap to protect blending knife when stored
- 1 L beaker with lid

#### Accessories

- Potato masher
- Chopper: Compact chopper
- Whisk • Beaker: 1 L
- Protection cap