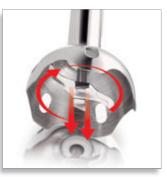

#### No splashing while you blend

• Anti-splash blade guard

#### Anti-splash blade guard

No splashes or mess while you blend.

#### **Double-action blade**

Double action blade of the Philips hand blender cuts horizontally and vertically.