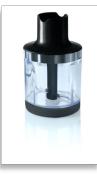

tion blade and multiple speed settings, giving a wonderfully smooth result in seconds. Preparing healthy and delicious homemade food has never been so easy!

### Easy processing and storing

- Potato masher accessory for the smoothest mashed potatoes
- Chopper accessory
- Whisk accessory for whipping cream and mayonnaise
- Soft touch grip and buttons
- Protection cap to protect blending knife when stored
- 1 L beaker with lid

#### A smooth result in seconds

- Select the optimal speed for all type of ingredients
- Double action blade
- Extra powerful turbo button for the toughest ingredients
- Powerful 650 W motor

#### No splashing while you blend

• Anti-splash blade guard



# Highlights

#### Anti-splash blade guard



No splashes or mess while you blend.

#### **Chopper accessory**



Chopper accessory to chop onion, cheese and more.

#### Potato masher accessory



Potato masher accessory for the smoothest mashed potatoes

#### **Protection cap**



Protection cap to protect blending knife when stored

#### Soft touch grip and buttons

The soft touch grip and buttons provide comfort when using the product.

#### Whisk accessory for whipping



Whisk accessory for whipping cream and mayonnaise

#### 16-speeds and turbo



With 16 speed settings you can select the optimal speed for all type of ingredients

## creating the preferred consistency or smoothest blending results.

#### **Double-action blade**



Double action blade of the Philips hand blender cuts horizontally and vertically.

#### **Turbo button**

For the toughest ingredients.

#### 1 L beaker with lid