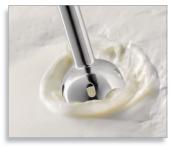

#### A smooth result in seconds

- Select the optimal speed for all type of ingredients
- Double action blade
- Extra powerful turbo button for the toughest ingredients
- Powerful 650 W motor

#### **Double-action blade**

Double action blade of the Philips hand blender cuts horizontally and vertically.

#### Powerful 650 W motor

Powerful 650 W motor