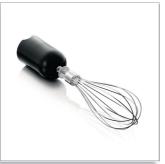

#### Whisk accessory for whipping

Whisk accessory for whipping cream and mayonnaise

#### 1 L beaker with lid

1 L beaker with lid to store soups, puree or shake.