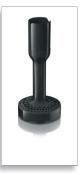

Philips Viva Collection Hand blender

### 650 W Metal bar

### HR1618/91

## Enjoy homemade food and drinks any day

### Easy blending, mashing, chopping and whisking

The Philips hand blender combines 650 Watt power with a double-action blade and multiple speed settings, giving a wonderfully smooth result in seconds. Preparing healthy and delicious homemade food has never been so easy!