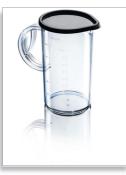

Chopper accessory to chop onion, cheese and more.

#### Potato masher accessory



Potato masher accessory for the smoothest mashed potatoes

#### **Protection cap**



Protection cap to protect blending knife when stored

#### Soft touch grip and buttons

The soft touch grip and buttons provide comfort when using the product.

#### Whisk accessory for whipping



Whisk accessory for whipping cream and mayonnaise

#### 16-speeds and turbo



With 16 speed settings you can select the optimal speed for all type of ingredients

## creating the preferred consistency or smoothest blending results.

#### **Double-action blade**



Double action blade of the Philips hand blender cuts horizontally and vertically.

#### **Turbo button**

For the toughest ingredients.

#### 1 L beaker with lid



1 L beaker with lid to store soups, puree or shake.

#### Powerful 650 W motor



Powerful 650 W motor

## Specifications

#### Accessories

- Potato masher
- Chopper: Compact chopper
- Whisk • Beaker: 1 L
- Protection cap

#### **Design specifications** • Color(s): Black and silver

- Material jars: SAN
  Material blade: Stainless steel
- Material bar: Metal
- Material housing: PP and rubber

#### **General specifications**

- Turbo button
- Speed setting: 16
- Detachable shaft: With 2 buttons

#### **Technical specifications**

- Wattage: 650 W
  Voltage: 220-240 V
- Frequency: 50/60 Hz Cord length: 1.3 m



Issue date 2013-03-16

© 2013 Koninklijke Philips Electronics N.V. All Rights reserved.

Version: 4.1.1

Specifications are subject to change without notice. Trademarks are the pro