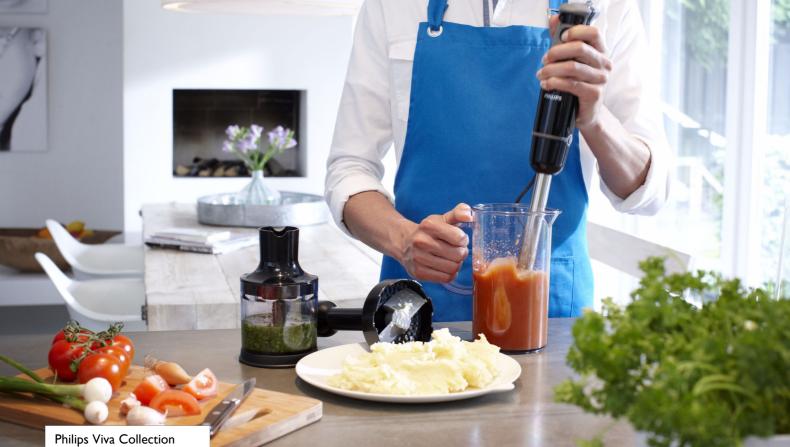

## Enjoy homemade food and drinks any day

### Easy blending, mashing, chopping and whisking

The Philips hand blender combines 650 Watt power with a double-action blade and multiple speed settings, giving a wonderfully smooth result in seconds. Preparing healthy and delicious homemade food has never been so easy!

### Easy processing and storing

- Potato masher accessory for the smoothest mashed potatoes
- Chopper accessory
- Whisk accessory for whipping cream and mayonnaise
- Soft touch grip and buttons
- Protection cap to protect blending knife when stored
- 1 L beaker with lid

#### **Chopper accessory**

Chopper accessory to chop onion, cheese and more.

#### Potato masher accessory

Potato masher accessory for the smoothest mashed potatoes