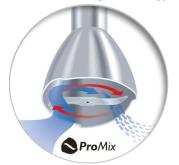

## A smooth result in seconds

• Unique 'ProMix' blending technology

#### 'ProMix'blending technology

Together with the prestigious Stuttgart University we developed an advanced technology for more consistent and faster blending. The unique ProMix blending technology uses a triangular shape to create an optimal flow and now gives even better performance making your silky smooth soups and smoothies.