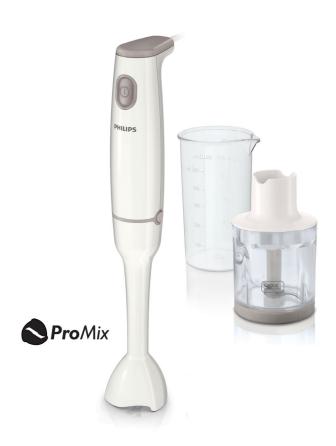

Philips Daily Collection Hand blender with 'ProMix'blending technology

550 W
Plastic bar
Chopper & 1 accessory

## For perfectly blended soups and chopped herbs

The Philips Daily Collection Hand blender combines 550 Watt power with an uniquely designed blending foot and chopper accessory. Giving a wonderfully smooth result for soups and chopped herbs. Preparing healthy food has never been so easy!

#### Enjoy a variety of recipes

• Compact chopper accessory

Hand blender with 'ProMix'blending technology 550 W Plastic bar, Chopper & 1 accessory

#### **Accessories**

- Beaker: 0.5 L
- · Chopper: Compact chopper