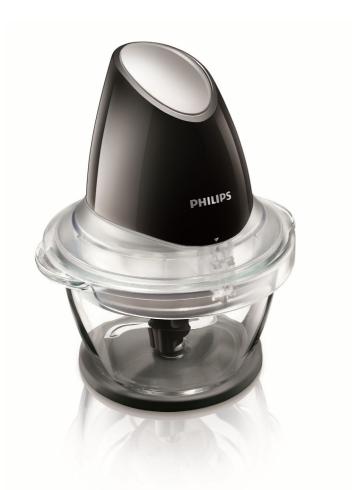

Philips Viva Collection Chopper

500 W

1 L glass bowl

HR1399/81

# Enjoy homemade food any day

Perfectly chopped onions, tomatoes, herbs and more

The Philips chopper let's you chop anything you want. From vegetables to tough nuts - all in just seconds. Due to its press down operation and durable glass bowl preparing healthy and delicious homemade food has never been this easy!

## Specifications

- Color(s): Black and silver
- · Material bowl: Glass
- Material housing: Plastic ABS
- Material knives: Stainless steel