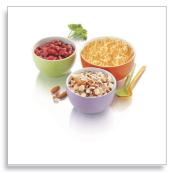

### Chops vegetables, herbs, meat, nuts and cheese

• Versatile

### **Versatile**

Versatile