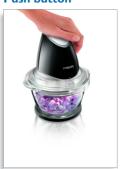

ps chopper let's you chop anything you want. From vegetables to tough nuts - all in just seconds. Due to its press down operation and durable glass bowl preparing healthy and delicious homemade food has never been this easy!

### Large 1 L glass bowl

• Durable, 1 L glass bowl

### Chops vegetables, herbs, meat, nuts and cheese

• Versatile

### Easy press-down operation

• Push button

### Effortlessly easy

· Dishwasher safe



## Specifications

- Color(s): Black and silver
- · Material bowl: Glass
- Material housing: Plastic ABS
- Material knives: Stainless steel

# Technical specifications • Capacity chopper: 1 | • Number of blades: 2

• Frequency: 50/60 Hz • Power: 500 W

• Voltage: 220-240 V

# Highlights

### Durable, 1 L glass bowl



Durable, 1 L glass bowl

### **Push button**



Push button

### **Versatile**



Versatile

### Dishwasher safe



Dishwasher safe



Version: 3.0.1

 $\ensuremath{\texttt{©}}$  2013 Koninklijke Philips Electronics N.V. All Rights reserved.

Specifications are subject to change without notice. Trademarks are the property of Koninklijke Philips Electronics N.V. or their respective owners.