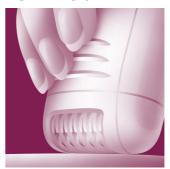

#### **Gentle tweezing discs**

This epilator has gentle tweezing discs to remove hairs as short as 0.5mm without pulling the skin.

#### **Unique epilation discs**

Unique epilation discs remove hairs as short as 0.5mm.