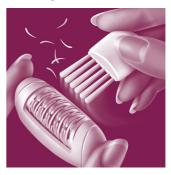

#### **Cleaning Brush**

Small cleaning brush to remove loose hairs from the epilator discs.