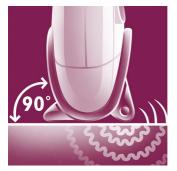

#### Opti-start with massage cap

For maximum skin contact at all times, whilst relaxing your skin before epilating. This combiattachment positions the epilator at the optimum angle for a constant and effective hair removal.