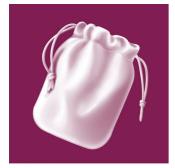

timate hair removal experience

#### Beautiful smooth skin

- Gentle tweezing discs remove hairs without pulling the skin
- Remove hairs as short as 0.5mm

#### **Convenient epilation**

- Washable epilation head for extra hygiene and easy cleaning
- Two speed settings for gentle epilation and max. performance
- Profiled, ergonomic grip for comfortable handling

#### Accessories

- Opti-start cap with massage element
- · Cleaning brush to remove loose hairs from epilator discs
- Convenient pouch for easy storage



# Highlights

Epilator

#### Opti-start with massage cap



For maximum skin contact at all times, whilst relaxing your skin before epilating. This combiattachment positions the epilator at the optimum angle for a constant and effective hair removal.

#### **Convenient pouch**



Small pouch for easy storage.

#### **Gentle tweezing discs**



This epilator has gentle tweezing discs to remove hairs as short as 0.5mm without pulling the skin.

#### **Unique epilation discs**



Unique epilation discs remove hairs as short as 0.5mm.

#### **Two speed settings**



Extra speed setting for thin hairs and difficult to reach areas

#### Washable epilation head



This epilator has a washable epilation head. The head can be detached and cleaned under running water for better hygiene

#### **Cleaning Brush**



Small cleaning brush to remove loose hairs from the epilator discs.

#### **Ergonomic grip**



The rounded shape fits perfectly in your hand for comfortable hair removal

#### HP6422/01

## Specifications

#### **Features**

- · Gentle tweezing discs
- Unique epi