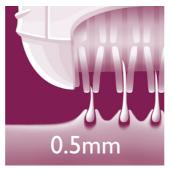

#### **Gentle tweezing discs**

This epilator has gentle tweezing discs to remove hairs as short as 0.5mm without pulling the skin.

#### **Unique epilation discs**

Unique epilation discs remove hairs as short as 0.5mm.