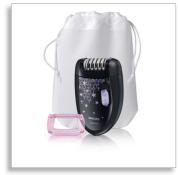

Philips Satinelle Epilator

• Legs

HP6422/01

#### Accessories

- Opti-start cap with massage element
- · Cleaning brush to remove loose hairs from epilator discs
- Convenient pouch for easy storage

#### **Convenient pouch**

Small pouch for easy storage.

#### Accessories

- Opti-start cap: with massage element
- Cleaning brush
- Convenient pouch