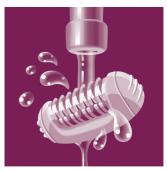

#### Washable epilation head

This epilator has a washable epilation head. The head can be detached and cleaned under running water for better hygiene