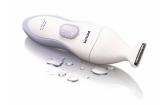

#### Wet and dry use

• For use in and out of the shower

#### Wet and dry use

Wet and dry use: for use in and out of the shower, simply rinses clean.

Rechargeable cord/cordless Charge lasts up to 60 minutes

Issue date 2013-05-18

© 2013 Koninklijke Philips N.V. All Rights reserved.