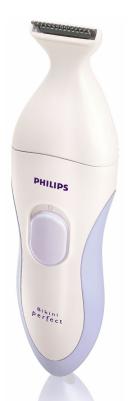

### Philips Body Perfect Bikini trimmer

- Trim, shape,
- shave and epilate

HP6379/00