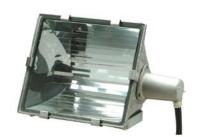

## HNF901 (Puma)

A versatile floodlight suitable for small to medium scale floodlighting for sports or similar areas. It offers good colour rendering with HPI-T metal halide lamps, or economical operation with SON-T high pressure sodium lamps. Robust and simple construction designed for easy aiming, quick maintenance and long service life.