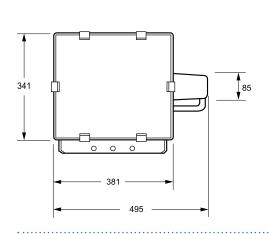

| Product ID | L (mm) | W (mm) | H (mm) |
|------------|--------|--------|--------|
| HNF901     | 495    | 197    | 341    |

Dimensions in mm (Nominal)

| HNF901 (PUMA)                |        |
|------------------------------|--------|
| Family Name                  | Puma   |
| Model                        | HNF901 |
| Wattage                      | N/A    |
| Lamp Colour                  | N/A    |
| Colour Rendering Index (CRI) | N/A    |
| Flex and Plug                | No     |
| Optics                       | NB, WB |