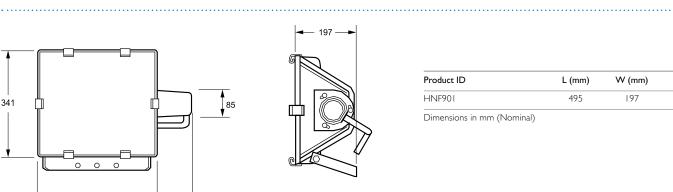

| Product ID | L (mm) | W (mm) | H (mm) |
|------------|--------|--------|--------|
| HNF901     | 495    | 197    | 341    |

Dimensions in mm (Nominal)

| HNF901 (PUMA)                |        |
|------------------------------|--------|
| Family Name                  | Puma   |
| Model                        | HNF901 |
| Wattage                      | N/A    |
| Lamp Colour                  | N/A    |
| Colour Rendering Index (CRI) | N/A    |
| Flex and Plug                | No     |
| Optics                       | NB, WB |