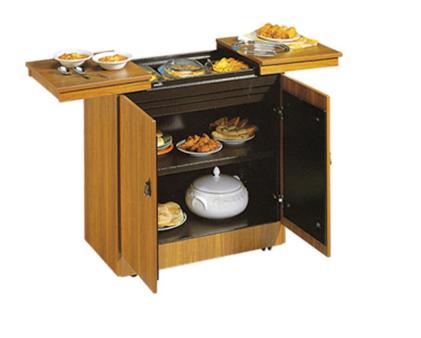

Serve every dish effortlessly with a little help from the Connoisseur. Available in a choice of stylish finishes, it will look at home in any setting.

## Features

- 3 Pyrex glass dishes (1.5 litres3 each)
- Removable dish holders
- Heated top compartment
- Two heated shelves
- Wrap-around sliding tops
- Full length doors
- Fitted 3 amp plug
- On/Off neon light
- Watt capacity: 410
- Dimensions cm: H70 W73 D41
- Colour : Teak