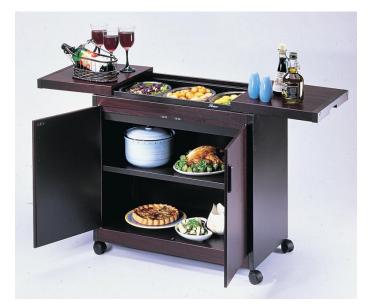

## The Connoisseur Hostess Trolley Range

"One-pot feasts like chilli con carne, stews and casseroles really benefit from being cooked then kept on a low heat to simmer gently in their juices - a Hostess will really bring out those flavours"

Serve every dish effortlessly with a little help from the Connoisseur. Available in a choice of stylish finishes, it will look at home in any setting.

## Features

- 3 Pyrex glass dishes (1.5 litres3 each)
- Removable dish holders
- Heated top compartment
- Two heated shelves
- Wrap-around sliding tops
- Full length doors
- Fitted 3 amp plug
- On/Off neon light
- Watt capacity: 410
- Dimensions cm: H70 W73 D41
- Colour : Mahagony