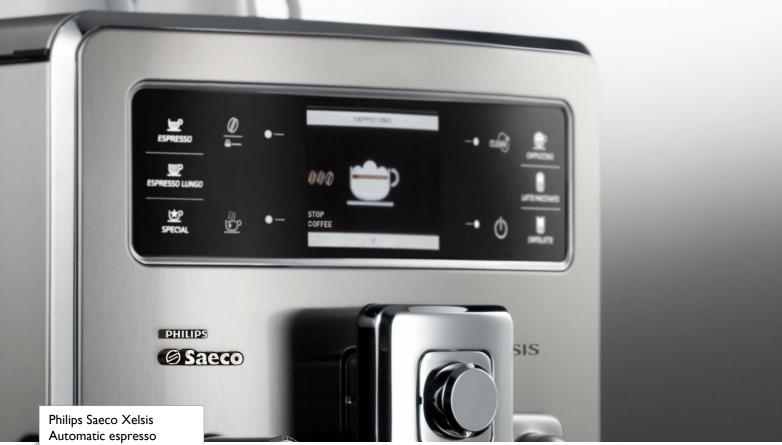

#### Multi-media user interface

The wide color TFT screen allows colorful and dynamic pictures to always know exactly what the coffee machine is doing or what it needs

#### Easy to use

- Dynamic multi-media user interface
- Ergonomic in day-by-day operations

#### 6 users x 9 beverages

With this coffee machine Up to 9 coffee specialties can be personalized by 6 different users – every family member gets his or her own favorite customized specialty with just one touch

#### Multi-user and Multi-beverage

- 6 unique user profiles for 9 beverages
- Integrated automatic milk function