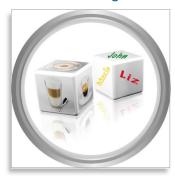

#### 6 users x 9 beverages

With this coffee machine Up to 9 coffee specialties can be personalized by 6 different users – every family member gets his or her own favorite customized specialty with just one touch

#### Multi-user and Multi-beverage

- 6 unique user profiles for 9 beverages
- Integrated automatic milk function