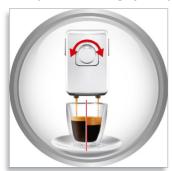

### SBS (Saeco Brewing System)

Saeco exclusively allows you to adjust your espresso's intensity, altering the crema and body structure as it is dispensed. Simply by turning the knob you can prepare the crema exactly according to your taste. A little knob that makes a big difference.