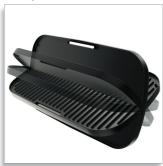

#### **Duo plate**

The duo plate is reversible and therefore lets you cook with either a ribbed or smooth grilling surface, so that you can enjoy your food exactly the way you like. The smooth plate is suitable for cooking small pieces of food. The ribbed surfaces create that irresistible flame-grilled effect on your pieces of

### Dishwasher-safe grilling plate

Dishwasher-safe plate, which is detachable, enables easy cleaning