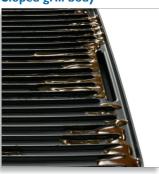

# Sloped grill body

Sloped grill makes the excess fat flow into grease tray therefore decreases the smell and smoke