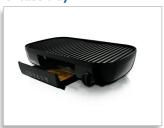

# **Grease tray**

Excess grease is drained to dishwasher safe grease

# Sloped grill body

Sloped grill makes the excess fat flow into grease tray therefore decreases the smell and smoke