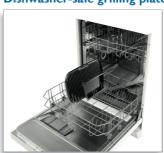

### Dishwasher-safe grilling plate

Dishwasher-safe plate, which is detachable, enables easy cleaning