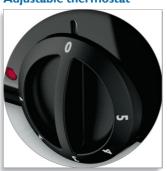

#### Adjustable thermostat

Wide temperature range (70°C to 230°C) to choose the ideal temperature for each ingredient so that you ensure the perfect results for every food