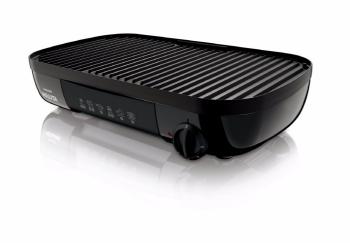

Philips Daily Collection Table grill

**Duo Plate** 

2000 W

HD6321/20

# Flip the plate to grill your way

Duo plate: smooth and ribbed surfaces

Duo plate to create variety in your way. Smooth surface is ideal for gently cooking food like vegetables, fish and shrimp; ribbed surface for grilling pieces of meat like steak, hamburgers or sausages with irresistible grilling stripes.

# Provides me tastier grilled food

- Duo plate to choose smooth or ribbed grilling
- · Non-stick plate to grill without adding any oil
- · Adjustable thermostat ensures perfect results for every food

### Makes grilling indoors a comfortable experience

- · Integrated grease tray to collect the excess fat
- · Sloped grill to drain excess fat away
- Detachable dishwasher-safe plate for easy cleaning