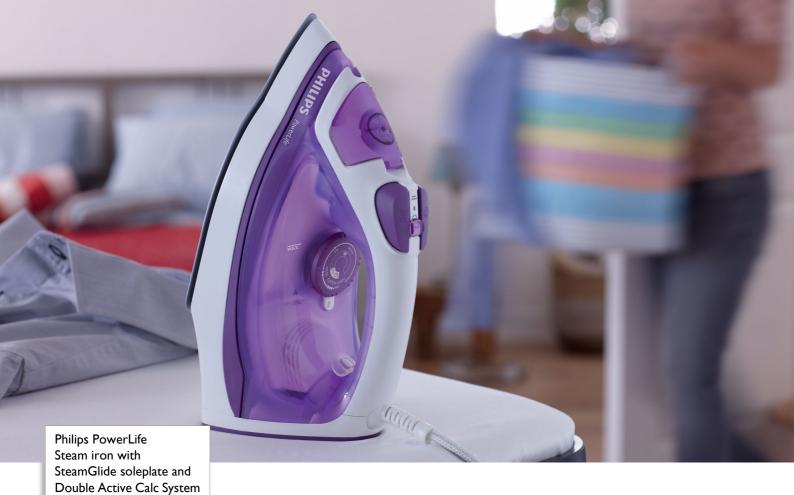

## Built to perform, day after day

With SteamGlide soleplate

For great results day after day, you want an iron that never lets you down. With its new SteamGlide soleplate, constant high steam output and Calc buster pill, this practical iron gives you value for money that lasts!

### Easy gliding on all fabrics

• SteamGlide soleplate is Philips premium soleplate

#### SteamGlide soleplate