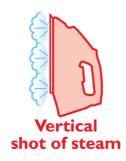

rease removal in hanging fabrics

#### **Powerful performance**

• 2200 Watt enables constant high steam output

### Easy gliding on all fabrics

• SteamGlide soleplate is Philips premium soleplate

#### Longer lifetime

• Double Active Calc System prevents scale build-up



### Highlights

2200 Watt

2200 W max

2200 Watt enables constant high steam output

#### Steam output up to 35 g/min



Continuous steam output of up to 35 g/min gives you the perfect amount of steam to efficiently remove all creases.

#### Steam Boost up to 110 g/min



Steam boost up to 110 g/min helps to easily remove the most stubborn creases.



SteamGlide soleplate is the best Philips soleplate for your steam iron. It has great scratch resistancy, glides excellent and is easy to clean.

#### **Vertical steam**



Vertical steam for crease removal in hanging fabrics.

#### **Double Active Calc System**



**Double** active calc

Double Active Calc system of your Philips steam iron prevents scale build-up through anti scale pills and an easy to use calc clean function.

#### SteamGlide soleplate



# **Specifications**

#### Fast & powerful crease removal

- Soleplate: SteamGlide
- · Vertical steam
- · Variable steam settings
- Spray

#### Easy to use

- · Water tank capacity: 300 ml
- Drip stop
- Cord freedom (swivel): 360 degree cord freedom
- Extra stability: Rubber bumper
- Power cord length: 2 m

#### Calc management

- Suitable for tap water
- Calc clean solution: Double active calc clean

#### **Technical specifications**

- Power Global: 2200 W
- Voltage: 220-240 V

#### Weight and dimensio