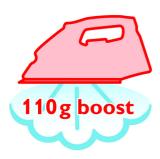

#### **Easily removes creases**

- Continuous steam output up to 35 g/min
- Steam boost up to 110 g/min helps to remove stubborn creases
- · Vertical steam for crease removal in hanging fabrics

#### Steam Boost up to 110 g/min

Steam boost up to 110 g/min helps to easily remove the most stubborn creases.

SteamGlide soleplate is the best Philips soleplate for your steam iron. It has great scratch resistancy, glides excellent and is easy to clean.