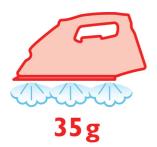

#### **Easily removes creases**

- Continuous steam output up to 35 g/min
- Steam boost up to 110 g/min helps to remove stubborn creases
- · Vertical steam for crease removal in hanging fabrics

#### Steam output up to 35 g/min

Continuous steam output of up to 35 g/min gives you the perfect amount of steam to efficiently remove all creases.

#### Crease removal

• Continuous steam: Up to 35 gr/min

Issue date 2013-08-20

Version: 5.0.1

© 2013 Koninklijke Philips N.V. All Rights reserved.

Specifications are subject to change without notice. Trademarks are the property of Koninklijke Philips N.V. or their respective owners.