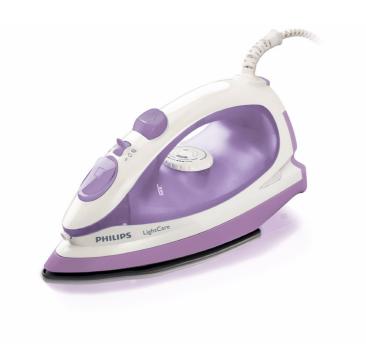

# Simple, fast and effective

### With self-clean

There's so much more to life than household chores, so you want to get them done as quickly as possible. With its uniquely designed steam holes and non-stick soleplate, this quality iron is simply built for speed.

#### Easy gliding on all fabrics

Non-stick soleplate coating

#### Fast & powerful crease removal

- Soleplate: Non-stick
- Continuous steam output: 20 g/min
- Spray • Power: 1400 W