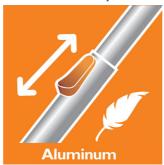

### Lightweight metal telescopic tube

• Comfortable cleaning thanks to the lightweight aluminum tube

#### Aluminum telescopic tube

The lightweight, aluminum vacuum cleaner tube is comfortable to use and carry. The 2-piece telescopic tube can be easily adjusted to your preferred height.