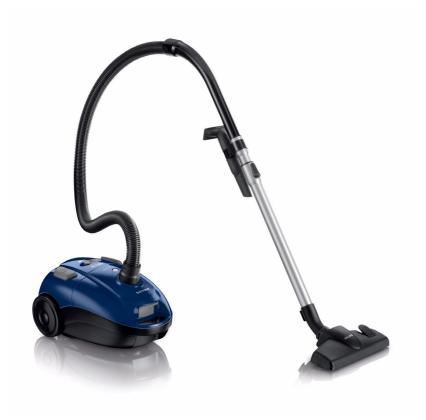

Philips PowerLife Vacuum cleaner with bag

• 1800W

FC8450/61

#### Design

· Color: Intense blue

#### Weight and dimensions

- Dimensions of product (LxWxH): 406 x 282 x 220 mm
- Weight of product: 4.0 kg

Issue date 2013-06-12

Version: 3.2.1

© 2013 Koninklijke Philips N.V. All Rights reserved.

Specifications are subject to change without notice. Trademarks are the property of Koninklijke Philips N.V. or their respective owners.