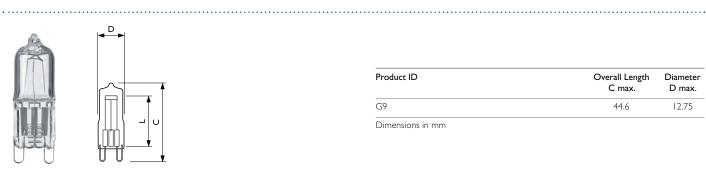

| Product ID | Overall Length<br>C max. | Diameter<br>D max. |  |
|------------|--------------------------|--------------------|--|
| G9         | 44.6                     | 12.75              |  |

Dimensions in mm