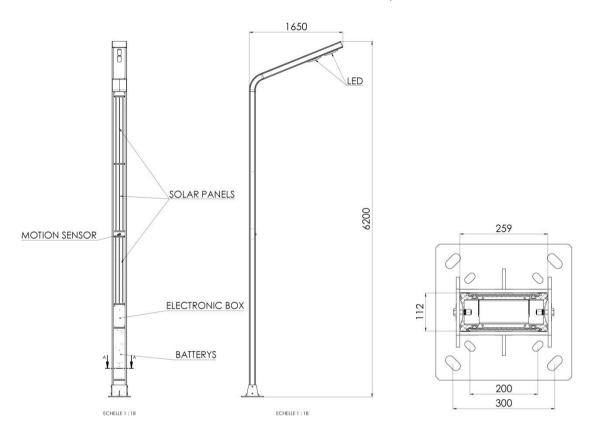

# **CURVE STREETLIGHT 6, 2 M**

#### **Mechanical Data**

Measurements Weight Light pole Installation

H 620 x L 26 x P 11 cm

145kg (with batteries), 135kg (without)

Anodized aluminum

30W /60W Up to 14 lx >50.000 hours 105 lm/watt