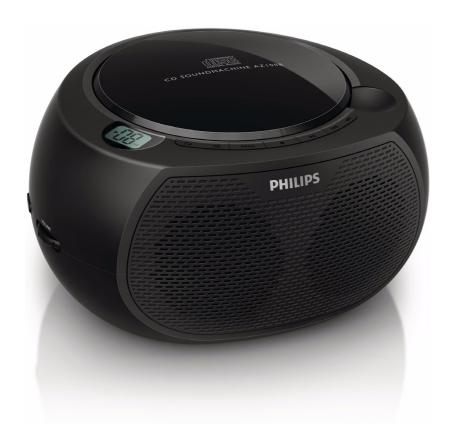

Philips CD Soundmachine

**Black** 

AZ100B

# Enjoy music wherever you go

You take pleasure in the simple things in life and delight in convenience. The compact and portable Philips CD soundmachine lets you indulge in the pleasures of enjoying your favorite music with the help of easy-to-use functions.