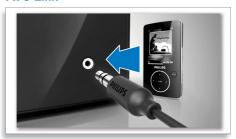

#### **MP3** Link

The MP3 link connectivity allows direct playback of MP3 content from portable media players. Besides the benefit of enjoying your favorite music in the superior sound quality delivered by the audio system, the MP3 link is also extremely convenient as all you have to do is to plug your portable MP3 player to the audio system.