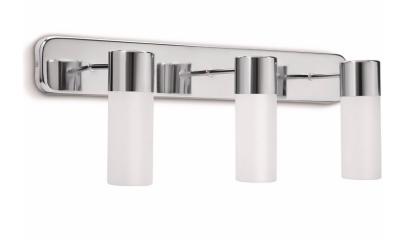

# Design and finishing

Material: metalColor: chrome

# **Product dimensions & weight**

Height: 19 cmLength: 50 cmWidth: 16.3 cmNet weight: 1.670 kg

# **Technical specifications**

• Mains power: Range 220 V - 240 V

Number of bulbs: 3
Fitting/cap: E14

Wattage bulb included: bulb not included

• Maximum wattage replacement bulb: 12 W

• LED: No

• IP code: IP44, protection against objects bigger than 1 mm, protection from splashed water

# **Miscellaneous**

 Especially designed for: Bathroom, Living- & Bedroom

• Style: Contemporary

• Type: Spot light