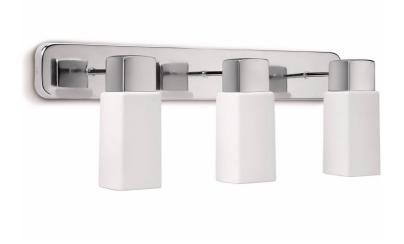

# Turn your Bathroom into a Spa

Complete energy saving range of 1/2/3 lights for bathroom and other application.

### Design and finishing

- · Material: metal
- · Color: chrome

#### **Miscellaneous**

- Especially designed for: Bathroom, Living- & Bedroom
- Style: Contemporary
- Type: Spot light