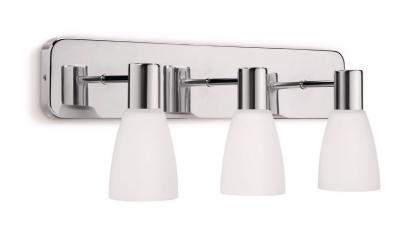

Philips myBathroom
Spot light

32031
chrome

myBathroom

32031/11/66

# Design and finishing

- Material: metal
- · Color: chrome

### Product dimensions & weight

Height: 19 cmLength: 46 cmWidth: 16.5 cm

# **Technical specifications**

- Mains power: Range 220 V 240 V
- Number of bulbs: 3
- Fitting/cap: E14
- Wattage bulb included: bulb not included
- Maximum wattage replacement bulb: 12 W

- LED: No
- IP code: IP21, protection against objects bigger than 12.5 mm, protection from vertically dripping water
- Class of protection: I earthed

### **Miscellaneous**

- Especially designed for: Bathroom, Living- & Bedroom
- · Style: Contemporary
- Type: Spot light