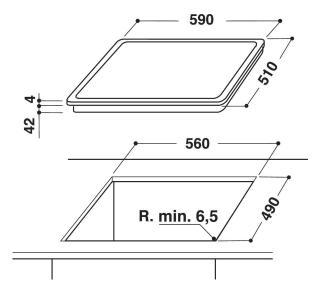

## **AKM 750/NE**

12NC: 852420201000

GTIN (EAN) code: 8003437984792

- Residual heat indicator
- Child lock
- On/Off Switch
- 60 cm hob
- Timer
- Black Glass Hob
- 4 Radiant cooking zones
- 4 Plate on Indicator
- Power on indicator
- Supply cord included
- Dimensions HxWxD: 63x580x510 mm
- Niche dimensions HxWxD: 42x560x490 mm
- Electrical Connection Rating: 2500 W
- Voltage: 230 V

# **AKM 750/NE**

12NC: 852420201000

GTIN (EAN) code: 8003437984792

| Product group                             | Hob                   |
|-------------------------------------------|-----------------------|
| Product group  Construction type          | Built-in              |
| Type of control                           | Electronic            |
| Type of control  Type of control settings |                       |
| Number of gas burners                     | 0                     |
| Number of electric cooking zones          | 4                     |
| Number of electric plates                 | 0                     |
| Number of radiant plates                  | 4                     |
| Number of halogen plates                  | 0                     |
| Number of induction plates                | 0                     |
| Number of electric warming zones          | 0                     |
| Location of control panel                 | Front                 |
| Basic surface material                    | Glass                 |
| Main colour of product                    | Black                 |
| Electrical connection rating (W)          | 2500                  |
| Gas connection rating (W)                 | 0                     |
| Gas type                                  | N/A                   |
| Current (A)                               | 11                    |
| Voltage (V)                               | 230                   |
| Frequency (Hz)                            | 50                    |
| Length of Electrical Supply Cord (cm)     | 110                   |
| Plug type                                 | No                    |
| Gas connection                            | N/A                   |
| Width of the product                      | 580                   |
| Height of the product                     | 63                    |
| Depth of the product                      | 510                   |
| Minimum niche height                      | 42                    |
| Minimum niche width                       | 560                   |
| Niche depth                               | 490                   |
| Net weight (kg)                           | 8                     |
| Automatic programmes                      | No                    |
| TECHNICAL                                 | FFATURES              |
| Power on indicator                        | Yes                   |
| Number of indicators                      | 4                     |
| Type of regulation                        | Temperature regulated |
| Type of legulation                        | Without               |
| Residual heat indicator                   | Separate              |
| Main on/off switch                        | Yes                   |
| Safety device                             | -                     |
| Timer                                     | Yes                   |
|                                           | ies                   |
| PERFORM                                   | MANCES                |
|                                           |                       |
| Energy input                              | Electric              |