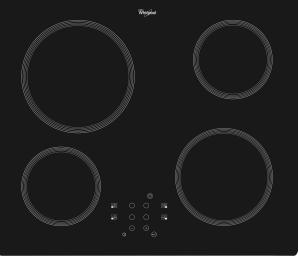

## **AKM 750/NE**

12NC: 852420201000

GTIN (EAN) code: 8003437984792

- Residual heat indicator
- Child lock
- On/Off Switch
- 60 cm hob
- Timer
- Black Glass Hob
- 4 Radiant cooking zones
- 4 Plate on Indicator
- Power on indicator
- Supply cord included
- Dimensions HxWxD: 63x580x510 mm
- Niche dimensions HxWxD: 42x560x490 mm
- Electrical Connection Rating: 2500 W
- Voltage: 230 V

#### **Touch control**

Cooking at the press of a button. Thanks to TouchControl, the precise control of your hobs is at your finger tips. The sensor power regulation does without the 10 phases on most dials and thus allows for simpler cleaning and care for your hob.

#### **Front Controls**

Complete control over your cooking. Easily accessible and genuinely intuitive, the controls are conveniently positioned on the front panel of your hob, providing a frictionless cooking experience.