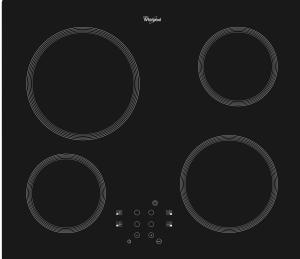

## **AKM 750/NE**

12NC: 852420201000

GTIN (EAN) code: 8003437984792

- Residual heat indicator
- Child lock
- On/Off Switch
- 60 cm hob
- Timer
- Black Glass Hob
- 4 Radiant cooking zones
- 4 Plate on Indicator
- Power on indicator
- Supply cord included
- Dimensions HxWxD: 63x580x510 mm
- Niche dimensions HxWxD: 42x560x490 mm
- Electrical Connection Rating: 2500 W
- Voltage: 230 V

#### **Touch control**

Cooking at the press of a button. Thanks to TouchControl, the precise control of your hobs is at your finger tips. The sensor power regulation does without the 10 phases on most dials and thus allows for simpler cleaning and care for your hob.

#### **Front Controls**

Complete control over your cooking. Easily accessible and genuinely intuitive, the controls are conveniently positioned on the front panel of your hob, providing a frictionless cooking experience.