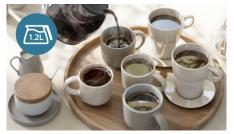

#### Drip Stop

No need to wait for a full pot to brew. Remove the jug whenever you want without any drips. Enjoy the flexibility and control to take a refreshing coffee break anytime.

1.2 Ljug

Brew more, savor more. The 1.2 L glass jug lets you to brew up to 10 cups of your favorite coffee.