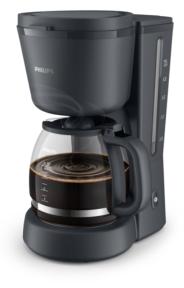

## Philips Essentials collection Philips Drip Coffee Maker 1000 Series

HD7430/90

- Durable, safe and efficient brewing
- Smart and convenient design
- Discover the full breakfast set