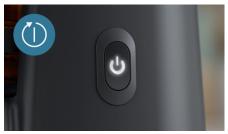

#### Auto shut-off

After every brew, the drip coffee maker will Keep Warm for 30 minutes then automatically shut itself off, ensuring a safe, worry-free brewing experience.

Durable, safe and efficient brewing, Smart and convenient design, Discover the full breakfast set