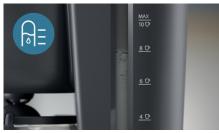

#### Water level indicator

No more guesswork while filling. The water level indicator lets you add just the right amount of water effortlessly.