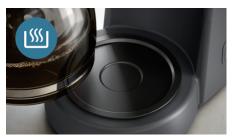

#### Keep Warm mode

Our drip coffee maker automatically switches to Keep Warm mode for 30 minutes after every brew, so you can sip and savor hot coffee longer.