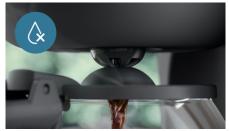

#### Drip Stop

No need to wait for a full pot to brew. Remove the jug whenever you want without any drips. Enjoy the flexibility and control to take a refreshing coffee break anytime.

1.2 Ljug

Brew more, savor more. The 1.2 L glass jug lets you to brew up to 10 cups of your favorite coffee.