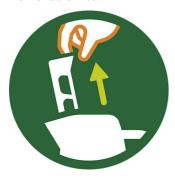

# Spring lid with large opening

A push-button lid opens smoothly at the touch of a button, avoiding steam contact. The large opening simplifies cleaning.

# Easy refilling

The kettle can be filled through the spout or by opening the spring lid.