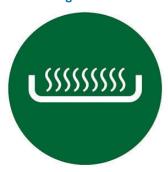

# Flat heating element

A concealed stainless steel heating element ensures fast boiling and easy cleaning.