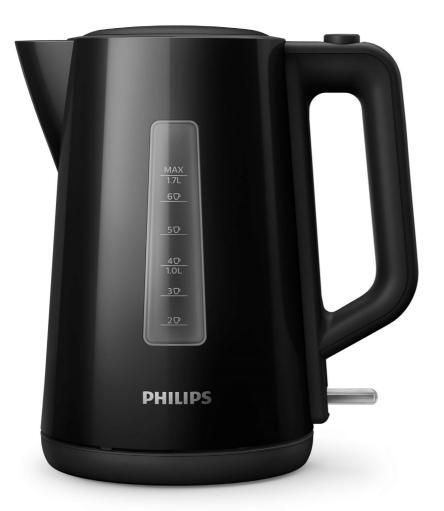

Philips Series 3000 Kettle - 1.7 litre, Family Size, Black

1.7 L Spring lid Light indicator

HD9318/21

# Enjoy hot drinks in no time

Family-size 1.7L capacity, perfect for everyone

The new Philips plastic kettle with 1.7 L capacity, automatic lid opening and light indicator gives you the opportunity to easily make your favorite drink in no time.