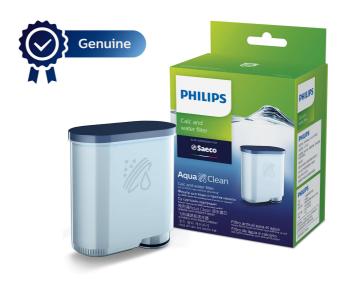

### **Philips Original**

Please use only Philips consumables to ensure the maximum lifetime and the safety of your Philips and Saeco appliances. Applicable for all accessories\*\*\* Calc and Water filter CA6903/10

## Pure water delivers the purest coffee

- Clear water, optimally purified by the patented water flow
- Micro-porous filter blocks any impurities

Calc and Water filter CA6903/10