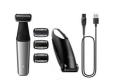

## **Accessories**

- Comb: 3 body combs (2, 3, 5 mm)
- · Back handle attachment

#### **Power**

- Run time: 60 minutes
- Battery type: Li-ion
- Charging: 5 min quick charge, USB-A (no adapter included)
- Max power consumption: 5 W
- Input voltage: 5 V

#### **Cutting system**

- Shaving element: Foil with two pre-trimmers
- Skin comfort: Skin protection system, Comfort in sensitive areas
- · Length settings: 3 fixed length settings