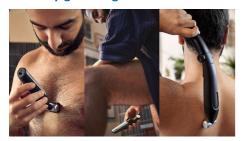

#### Full body grooming

Now you can confidently groom everywhere on your body with one tool. This Philips full body groomer for men cuts hair at 3 different lengths for clean, even results on your back, shoulders, chest, abs, underarm, arms, groin and legs.

#### **Back attachment**

Conveniently remove back hair. This attachment has been specially designed for convenient back grooming.

#### **Bidirectional trimmer & combs**

The shaving system comes with 3 attachable combs for 2mm, 3mm, and 5mm trimming, or use without a comb for a closer finish.