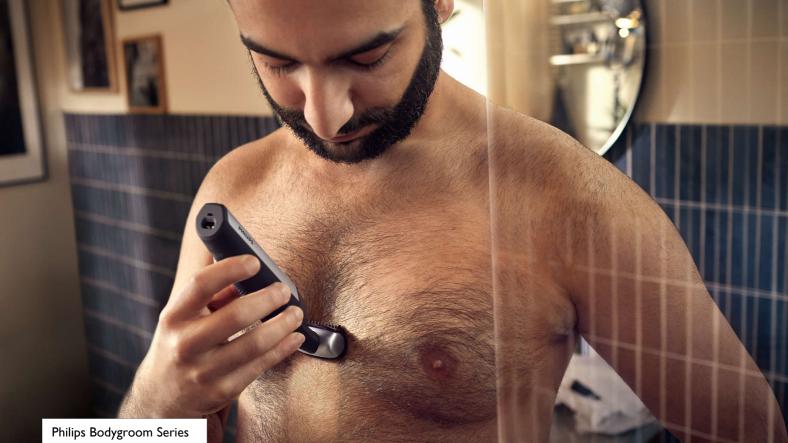

# Complete body grooming, safe even below the belt

# 2D contour following with skin protect technology

The Series 5000 is designed to power through hair without compromise on skin comfort, even in hard-to-reach areas like the back. Use the skin friendly shaver with contour following 2D technology or trim with the 2, 3 or 5mm length combs.

## Safely and effectively trims even intimate hair

· Bidirectional trimmer and comb to trims in every direction

#### Easy and convenient use

- Ergonomic grip for added grooming control
- Body groomer built to last with no oil required
- 100% Showerproof body groomer
- · 60 minutes cordless use and quick 1-hour charging

# Ultimate grooming experience

- Full body grooming in one product
- · Grooming those hard-to-get places with back attachment