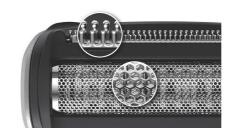

#### Skin-friendly body shaver

The shaver head features patented rounded tips and a hypo-allergenic foil to protect your skin from cuts and nicks while shaving.

#### **Bidirectional trimmer & combs**

The shaving system comes with 3 attachable combs for 2mm, 3mm, and 5mm trimming, or use without a comb for a closer finish.

#### **Cutting system**

- Shaving element: Foil with two pre-trimmers
- Skin comfort: Skin protection system, Comfort in sensitive areas
- · Length settings: 3 fixed length settings