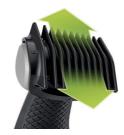

# 2D contour following with skin protect technology

The Series 5000 is designed to power through hair without compromise on skin comfort, even in hard-to-reach areas like the back. Use the skin friendly shaver with contour following 2D technology or trim with the 2, 3 or 5mm length combs.

#### Skin-friendly body shaver

The shaver head features patented rounded tips and a hypo-allergenic foil to protect your skin from cuts and nicks while shaving.