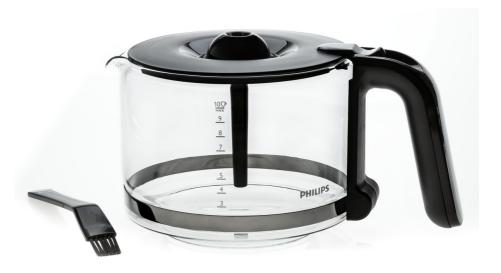

## Coffee jug

### Check specifications tab for compatible products

This jug collects the coffee made with your coffee maker. It guarantees the preservation of the flavor and right temperature of your coffee. Compatible with Philips Grind & Brew.