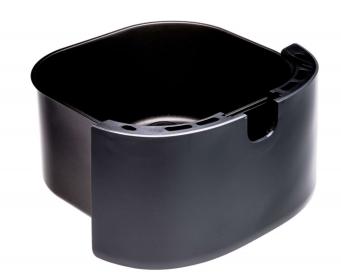

# To replace your current Airfryer Pan

With the Airfryer you can make many tasty dishes in a healthy way without or with just a little bit of oil. The pan with 4.1L volume is an essential part of your Airfryer. The pan is easy to detach and dishwasher safe.

### Specifications

Replaceable part:
• Fits product type:: HD9200, HD9252, HD9255