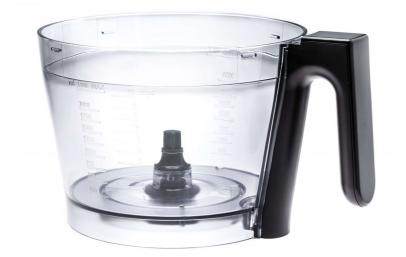

# To replace your current bowl

This is a replaceable part for your Avance Food Processor.

Ease of using Philips spare parts

• Easy renew your product with original Philips parts

BOWL Plastic