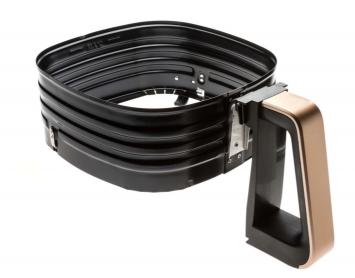

Philips Premium XXL QuickClean Basket Black & Rosegold

without mesh

Black & Rosegold

**CP1179** 

# Replace your current QuickClean Basket XXL

The QuickClean Basket for XXL Airfryer is designed for easy cleaning. The basket is easy to detach and dishwasher safe.