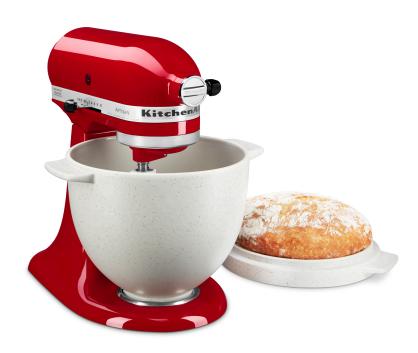

## KitchenAid Tilt-Head Stand Mixer Optional Accessory\*

## **Bread Bowl with Baking Lid 5KSM2CB5BGS\*\***

- All-in-one bread baking bowl designed to fit the KitchenAid tilt-head stand mixer\*\*
   Easily mix, knead, proof and bake; from mixer
  - to oven
  - Achieve craft-quality results with every loaf
- Ceramic bowl lid traps steam when baking
   To create an environment similar to a traditional steam oven
- 4.7 L capacity bread bowl with rising marks on the inside

Bake bread dough recipes with up to 525 g of flour (To make about a 455 g - 680 g loaf of bread)

- Titanium-reinforced ceramic with a 5-year no-chip guarantee
  - Resists chipping, cracking and crazing Built to last
- Bread bowl and baking lid are freezer-, microwave-, dishwasher- and oven-safe (up to 260°C)

Heat and cool ingredients to taste Easy to clean

BREAD BOWL 5KSM2CB5BGS

<sup>\*</sup> Stand Mixer shown sold separately.

<sup>\*\*</sup> Fits all KitchenAid 4.3 L and 4.8 L Tilt-Head stand mixers.