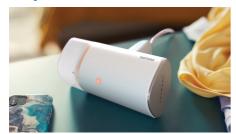

### Convenience/Storage

- · Compact and foldable steamer, easy to use and store
- · No ironing board needed! Save time and hassle!
- 120 ml detachable water tank for easy refill
- · Pouch included for easy storage

#### 120 ml detachable water tank

Philips handheld 3000 Series comes with a 120 ml detachable water tank to steam up to 1 outfit without the need to refill. You can easily detach the water tank of your steamer and refill it under the sink.