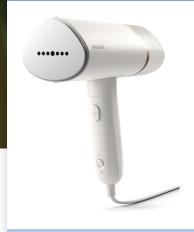

# 3000 Series

Compact and foldable
Ready to use in ~30 seconds
1000 W, up to 20 g/min
No ironing board needed

STH3020/16

# Compact and foldable solution

# Easy de-wrinkling at home and on-the-go

Our handheld steamer 3000 Series is designed to be light, compact and foldable for easy usage and storage to re-assure fresh outfits anytime, anywhere. It is your ideal companion for easy and quick touch-up at home or on the go.