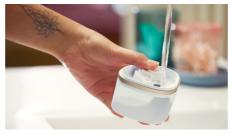

#### 120 ml detachable water tank

Philips handheld 3000 Series comes with a 120 ml detachable water tank to steam up to 1 outfit without the need to refill. You can easily detach the water tank of your steamer and refill it under the sink.