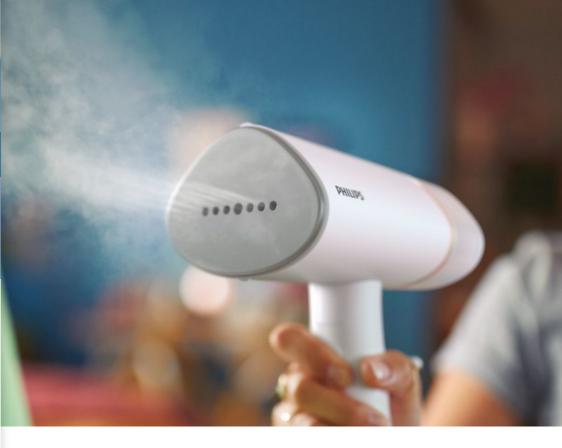

### **Quality of result**

- 1000 W with up to 20 g/min continuous steam rate
- Steam kills 99.9% of bacteria\*
- · Metal steam plate for better steaming results
- · Refresh garments, remove odours, wash less

### 1000 W, up to 20 g/min

Our handheld steamer delivers up to 20 g/min continuous steam, thanks to its 1000 W. For quick and convenient steaming.

### Metal steam plate

Our metal steam plate allows you to safely press the steamer against the fabric while steaming, providing better steaming results with no risk of burning. Safe to use even on the most delicate garments.