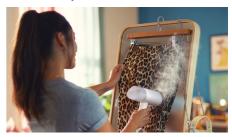

# Compact and foldable solution

# Easy de-wrinkling at home and on-the-go

Our handheld steamer 3000 Series is designed to be light, compact and foldable for easy usage and storage to re-assure fresh outfits anytime, anywhere. It is your ideal companion for easy and quick touch-up at home or on the go.

#### Compact and foldable

Our handheld steamer 3000 Series is designed to be light, compact and foldable for easy usage and storage to re-assure fresh outfits anytime, anywhere. It is your ideal companion for easy and quick touch-up at home or on the go.