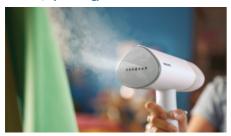

#### Refresh and remove odours

The hot steam of our handheld steamer 3000 Series refreshes your delicate clothes in an instant, removing odours. Wash less, iron less, save energy and you will prolong the lifespan of your garments!

#### Safe on all ironable fabrics

Our steamer is safe to use on all ironable fabrics and garments. Our steam plate can be safely pressed against any clothing with no risk of burning; a great solution for delicate fabrics like silk.