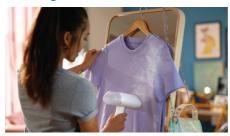

# Compact and foldable solution

# Easy de-wrinkling at home and on-the-go

Our handheld steamer 3000 Series is designed to be light, compact and foldable for easy usage and storage to re-assure fresh outfits anytime, anywhere. It is your ideal companion for easy and quick touch-up at home or on the go.

#### Compact and foldable

Our handheld steamer 3000 Series is designed to be light, compact and foldable for easy usage and storage to re-assure fresh outfits anytime, anywhere. It is your ideal companion for easy and quick touch-up at home or on the go.