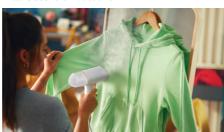

#### Safe on all ironable fabrics

Our steamer is safe to use on all ironable fabrics and garments. Our steam plate can be safely pressed against any clothing with no risk of burning; a great solution for delicate fabrics like silk.

### Metal steam plate

Our metal steam plate allows you to safely press the steamer against the fabric while steaming, providing better steaming results with no risk of burning. Safe to use even on the most delicate garments.