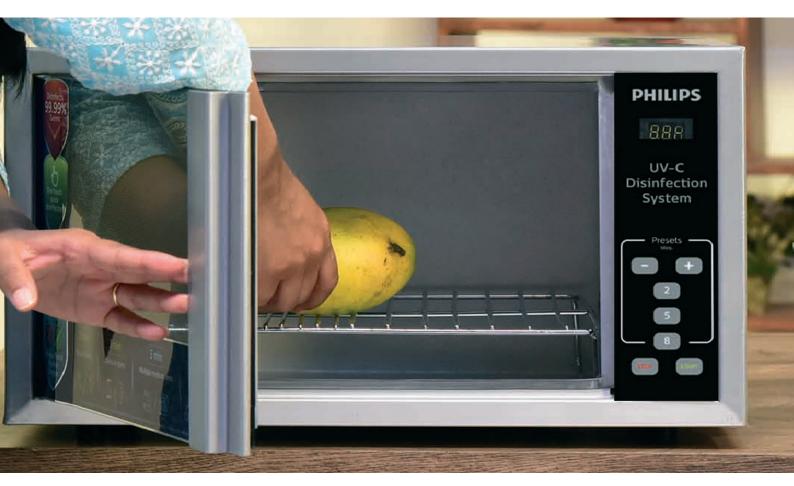

Turn on power supply. Once the digital display is lit, the product is turned on.

Open the door and place items to be disinfected above the grill. Note: Maintain distance between the items. Do not stack items one above the other.

Set timer as per the quantity and size of items to be disinfected. Use one of the following modes for setting time.