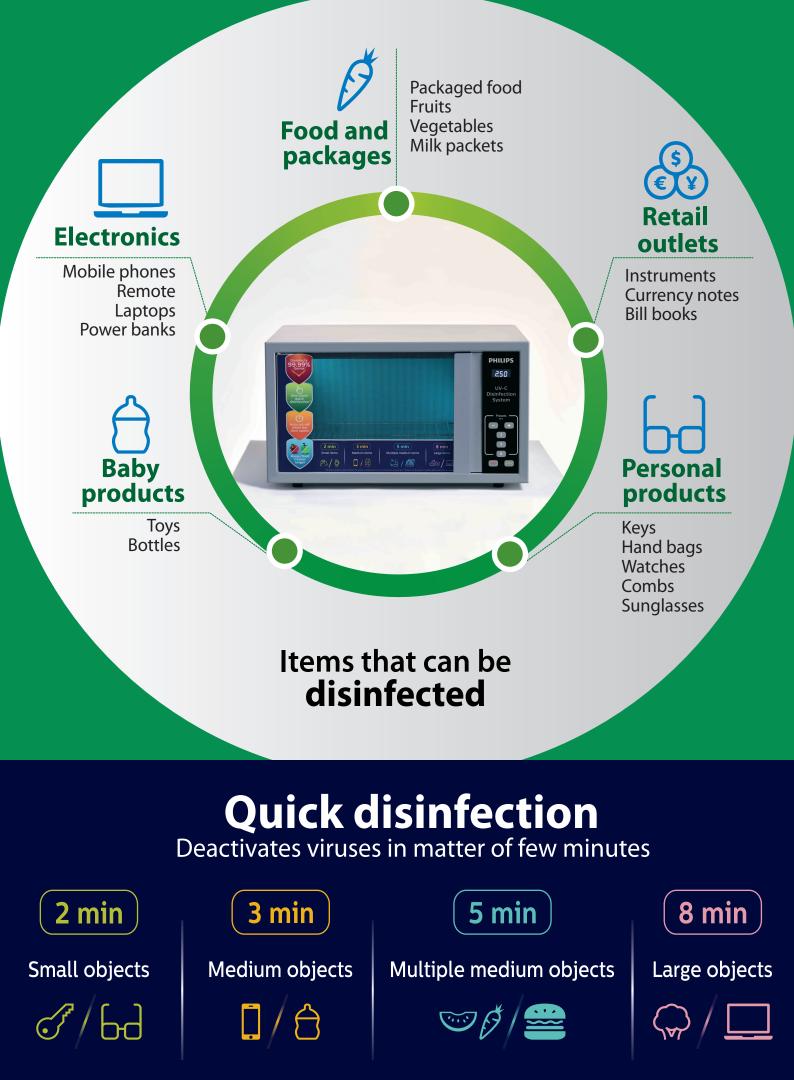

Select time based on size and quantity of items to be disinfected

## Philips UV-C Disinfection system is safe to use





Contains the UV-C radiation within the chamber

## Safe for food and electronic items

Does not affect the quality of food or functioning of electronics. Only disinfects outer surface



How to use Philips UV-C Disinfection system Easy four step process

| Disinfects<br>99.99%<br>Germs      |                      |                       |                       |             | PHILIPS              |  |
|------------------------------------|----------------------|-----------------------|-----------------------|-------------|----------------------|--|
|                                    | /                    |                       |                       |