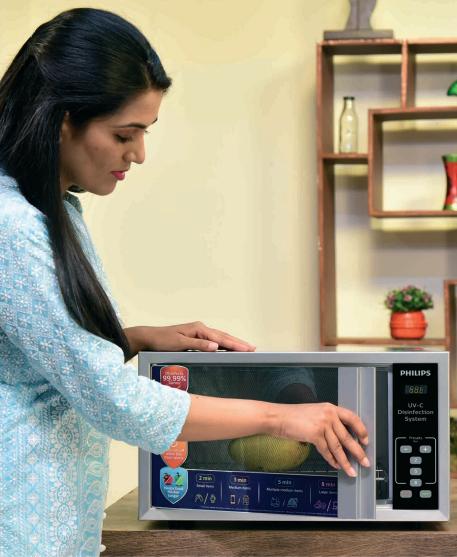

Turn on power supply. Once the digital display is lit, the product is turned on.

Open the door and place items to be disinfected above the grill. Note: Maintain distance between the items. Do not stack items one above the other.