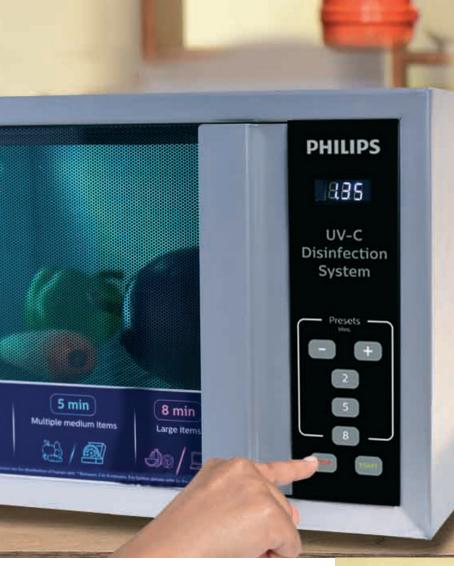

Set timer as per the quantity and size of items to be disinfected. Use one of the following modes for setting time.

## 1. Custom mode

Set timing of 2, 5 or 8 mins by pressing the buttons on the front panel.

Use (+) & (-) buttons to increase/ decrease timer by 1 min.

Press start button to begin the disinfection process.