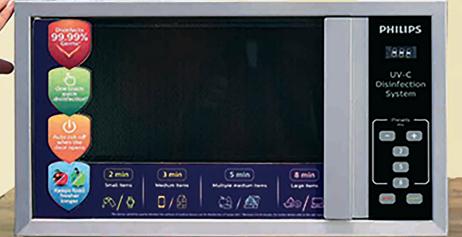

## Safe for food and electronic items

Does not affect the quality of food or functioning of electronics. Only disinfects outer surface

How to use Philips UV-C Disinfection system Easy four step process

| Disinfects<br>99.99%<br>Germs      |                      |                       |                       |             | PHILIPS              |  |
|------------------------------------|----------------------|-----------------------|-----------------------|-------------|----------------------|--|
|                                    | /                    |                       |                       |             | 888                  |  |
| 6                                  |                      |                       |                       |             | UV-C<br>Disinfection |  |
| One touch<br>quick<br>disinfection | )                    |                       |                       |             | System               |  |
|                                    |                      |                       |                       |             | Presets              |  |
| Auto cut-off<br>when the           |                      |                       |                       |             | E E                  |  |
| door opens                         | /                    |                       |                       |             | 2                    |  |
| 8                                  | 2 min<br>Small items | 3 min<br>Medium items | 5 min                 | 8 min       |                      |  |
| Keeps food<br>fresher<br>longer    |                      |                       | Multiple medium items | Large items | STOP CALT            |  |
|                                    | 0~/=                 |                       | RCCC / CCCC           |             |                      |  |