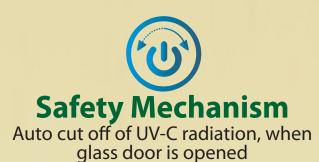

## Philips UV-C Disinfection system is safe to use

Contains the UV-C radiation within the chamber