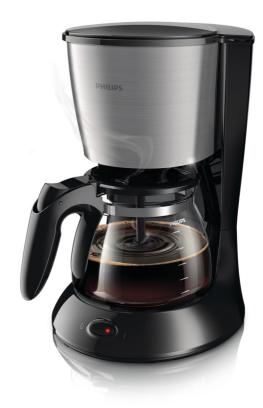

### With aroma twister for the best taste experience

Enjoy the taste and aroma of freshly brewed coffee with this reliable Philips coffee maker. Thanks to the aroma twister, enjoy an optimal taste in each cup of coffee.

#### Great taste and aroma

Aroma twister circulates the coffee for an optimal taste

#### Aroma twister

This smart nozzle inside the jug circulates the inflowing coffee evenly through the jug for an optimal and consistent aroma, from the first to the last cup.

HD7457/20