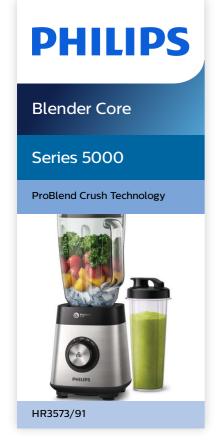

## Perfectly fine results twice as fast Thanks to powerful ProBlend Crush Technology

ProBlend Crush technology turns the toughest ingredients into the finest smoothies twice as fast. Our unique 6 star blades in combination with our

efficiently designed 1000 W motor crush ice and big pieces to perfection.

### Enjoy healthy smoothies, even on the go

· On-the-go bottle accessory with line level marks

Blender Core HR3573/91

#### **ProBlend Crush Technology**

ProBlend Crush technology turns the toughest ingredients into the finest smoothies twice as fast. Our unique 6 star blades in combination with our efficiently designed 1000 W motor crush ice and big pieces to perfection

#### On-the-go bottle accessory

Enjoy healthy smoothies even on the go with the on-the-go tumbler accessory