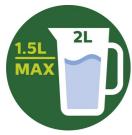

#### For optimal ingredient flow and finest blending

- ${}^{\raisebox{-3pt}{\text{\circle*{1.5}}}}$  Maximum 2 L capacity, working jar capacity 1.5 L
- · Large innovative ribbed design glass jar

#### Large-capacity glass jar

The large 2 L jar has a working capacity of 1.5 L for deliciously blended smoothies to share with the whole family or save for later