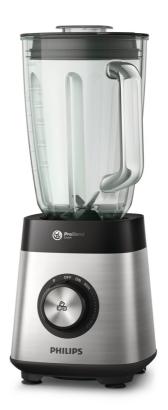

#### For optimal ingredient flow and finest blending

- ${}^{\raisebox{-3pt}{\text{\circle*{1.5}}}}$  Maximum 2 L capacity, working jar capacity 1.5 L
- · Large innovative ribbed design glass jar

#### Large-capacity glass jar

The large 2 L jar has a working capacity of 1.5 L for deliciously blended smoothies to share with the whole family or save for later

#### Large ribbed glass jar

The innovative ribbed glass jar design ensures the optimal flow of ingredients for the finest blending results.

### **Multiple speeds**

Our control dial is moulded with a non-slip grip, so you can easily control the blender speed. From gentle blending for soft fruits to a burst of power for harder fruits and vegetables, it's up to you with our manual speed control.