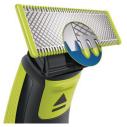

#### **Unique OneBlade Technology**

The Philips OneBlade has a revolutionary new technology designed for facial styling and body grooming. It can trim, edge and shave any length of hair. Its dual protection system — a glide coating combined with rounded tips — makes shaving easier and more comfortable.

Its shaving technology features a fast-moving cutter (200x per second) so it's efficient - even on longer hairs.