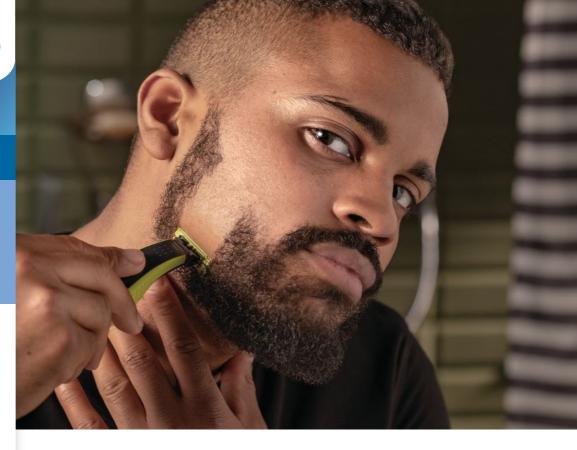

# Trim, edge and shave any length of hair

Designed to cut hair, not skin

The Philips OneBlade is a revolutionary new hybrid styler that can trim, shave and create clean lines and edges, on any length of hair. Forget about using multiple steps and tools. OneBlade does it all.

#### **Unique OneBlade Technology**

The Philips OneBlade has a revolutionary new technology designed for facial styling and body grooming. It can trim, edge and shave any length of hair. Its dual protection system — a glide coating combined with rounded tips — makes shaving easier and more comfortable.