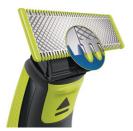

#### **Unique OneBlade Technology**

The Philips OneBlade has a revolutionary new technology designed for facial styling and body grooming. It can trim, edge and shave any length of hair. Its dual protection system — a glide coating combined with rounded tips — makes shaving easier and more comfortable.

Its shaving technology features a fast-moving cutter (200x per second) so it's efficient - even on longer hairs.