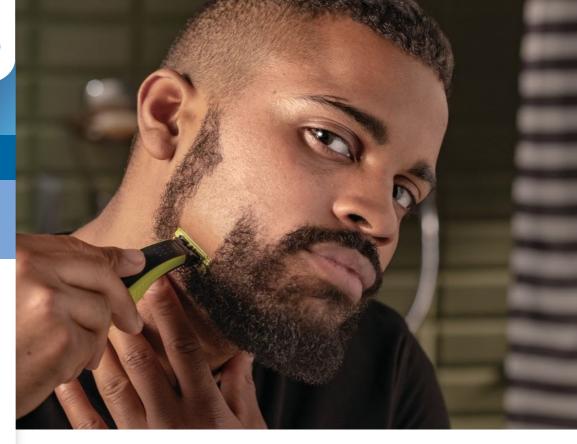

# Trim, edge and shave any length of hair

Designed to cut hair, not skin

The Philips OneBlade is a revolutionary new hybrid styler that can trim, shave and create clean lines and edges, on any length of hair. Forget about using multiple steps and tools. OneBlade does it all.

#### **Unique OneBlade Technology**

The Philips OneBlade has a revolutionary new technology designed for facial styling and body grooming. It can trim, edge and shave any length of hair. Its dual protection system — a glide coating combined with rounded tips — makes shaving easier and more comfortable.