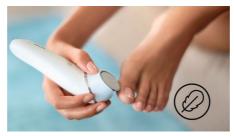

#### Gentle treatment for your skin

Gentle treatment for your skin thanks to the natural mineral corundum infused in the disk.