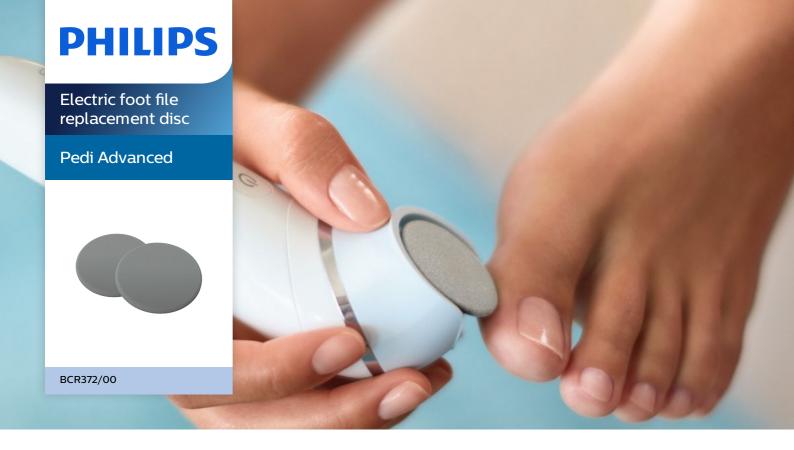

# Philips Pedi replacement discs

#### Replacement disc

These replacement discs with precision edge give you smooth feet from heel to toe. The rotating disc and precision edge allows you to remove callus in a precise, effortless and gentle way for both large and smaller areas.

#### **Technical specifications**

Number of discs: 2 Material: Fine grain normal disk