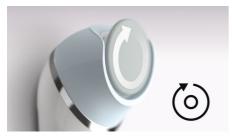

#### Replacement disc

These replacement discs with precision edge give you smooth feet from heel to toe. The rotating disc and precision edge allows you to remove callus in a precise, effortless and gentle way for both large and smaller areas.

#### Replace disc every 6 months

For best results, we recommend replacing the disc every six months.