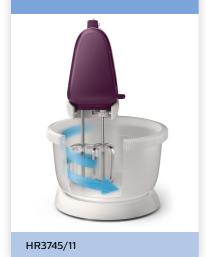

# Mixer

**Viva Collection** 

400W

5 speeds + turbo

Autodriven 3L Bowl

#### Automatic driven bowl

The automatic driven bowl rotates to allow for better and more thorough mixing.