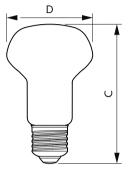

#### Dimensional drawing

| Product                       | D     | с      |
|-------------------------------|-------|--------|
| ESS LED 7W E27 6500K 230V R63 | 63 mm | 102 mm |

R63 220-240V 7W 720lm 6500K E27 ND