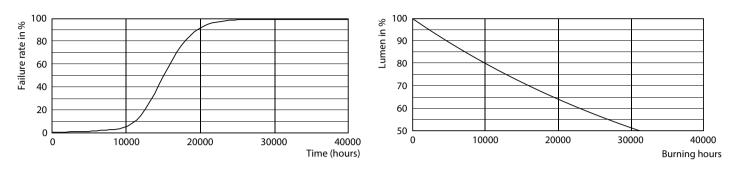

#### Lifetime

LEDspot ESS 4W E14 R50 827 12D ND RCA

LEDspot ESS 4W E14 R50 827 12D ND RCA

© 2020 Signify Holding All rights reserved. Signify does not give any representation or warranty as to the accuracy or completeness of the information included herein and shall not be liable for any action in reliance thereon. The information presented in this document is not intended as any commercial offer and does not form part of any quotation or contract, unless otherwise agreed by Signify. Philips and the Philips Shield Emblem are registered trademarks of Koninklijke Philips N.V.