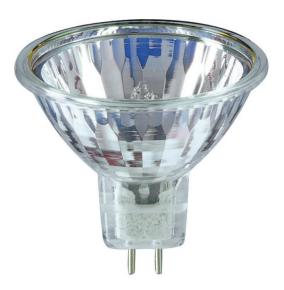

### Ess MR16 50W GU5.3 12V 36D ON 1CT/10X5F

The Essential LV MR16 is part of the Philips "Value for Money" ranges. It is a good choice for professional end-users looking for high-quality accent light to create contrast in shops, hotels and restaurants.