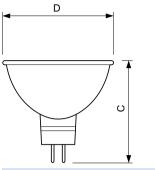

#### Dimensional drawing

FIGHTER 50W GU5.3 12V MR16 36D

Product

Ess MR16 50W GU5.3 12V 36D ON 1CT/10X5F

© 2020 Signify Holding All rights reserved. Signify does not give any representation or warranty as to the accuracy or completeness of the information included herein and shall not be liable for any action in reliance thereon. The information presented in this document is not intended as any commercial offer and does not form part of any quotation or contract, unless otherwise agreed by Signify. Philips and the Philips Shield Emblem are registered trademarks of Koninklijke Philips N.V.