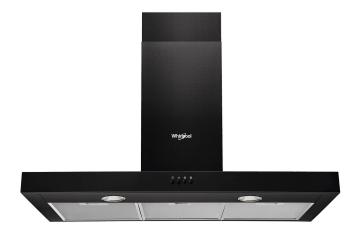

### Whirlpool wall mounted cooker hood - WHBS 95 LM K

This Whirlpool wall mounted Cooker Hood features: black color. Dishwasher-safe, washable aluminium grease filters. LED lights for ideal lighting. An outstanding cooker extractor fan, ensuring a fresh, grease-free cooking environment. Between 60cm and 90cm wide appliance.