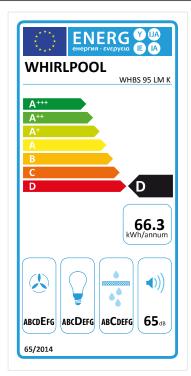

## WHBS 95 LM K

12NC: 859991566130

GTIN (EAN) code: 8003437236341

- Maximum noise level 65 dBA
- Noise Level (min. max.): 57-65 dBA
- Air Flow (min. max.): 302, 428 m3/h
- Maximum extraction rate: 428 (m3/h)
- Energy class D
- Extraction / Recirculation Rate 432 / 155 m3/h
- 2 LED, 6 W lamps
- 1 x 140 W motor
- Mechanical Buttons
- 3 Washable aluminium filters
- Grease Filtering Efficiency Class: C
- Lighting Efficiency Class: D
- Fluid Dynamic Efficiency Class: E
- Operating Mode: Air extraction, Recirculating air
- Inox Finishing
- 1 Motor
- Motor Power: 140 W

#### Total annual energy consumption

Ideal performance, outstanding savings. Whirlpool Hoods are designed to provide exceptional results, while reducing energy costs.

#### **Energy class D**

This is an Energy Class D appliance.

| PERFORMANCES                                    |    |
|-------------------------------------------------|----|
| Sound power at min. speed (2010/30/EU)          | 57 |
| Sound power at max. speed (2010/30/EU)          | 65 |
| Noise level with boost position (dB(A) re 1 pW) | 0  |