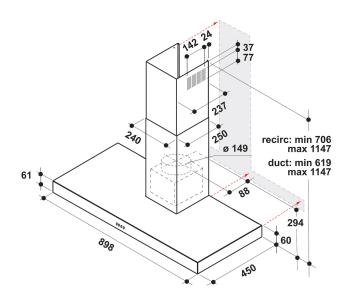

#### **Flexible Installation**

Flexible installation options. This Whirlpool Hood can be operated in either Ducted or Recirculated mode (filter needed), so you can enjoy complete freedom when designing your kitchen.

# WHBS 95 LM K

12NC: 859991566130

GTIN (EAN) code: 8003437236341

| Colour body Material body Colour chimney Inox Material chimney Stainless steel Typology Wall-mounted Installation type Wall-mounted Installation type Wall-mounted Type of control Mechanical Type of control Mechanical Type of control Mechanical Type of control Integrated motor in hood chimney Coperating Mode Convertible Electrical connection rating (W) Current (A) Voltage (V) Frequency (Hz) Frequency (Hz) Length of Electrical Supply Cord (cm) Flugt type Schuko Chimney height (mm) Height of product, without chimney (mm) Height of product, without chimney (mm)  Without of the product Minimum niche height Minimum niche height Minimum niche width Minimum niche wi | MAIN FEATURES                           |                                  |  |
|--------------------------------------------------------------------------------------------------------------------------------------------------------------------------------------------------------------------------------------------------------------------------------------------------------------------------------------------------------------------------------------------------------------------------------------------------------------------------------------------------------------------------------------------------------------------------------------------------------------------------------------------------------------------------------------------------------------------------------------------------------------------------------------------------------------------------------------------------------------------------------------------------------------------------------------------------------------------------------------------------------------------------------------------------------------------------------------------------------------------------------------------------------------------------------------------------------------------------------------------------------------------------------------------------------------------------------------------------------------------------------------------------------------------------------------------------------------------------------------------------------------------------------------------------------------------------------------------------------------------------------------------------------------------------------------------------------------------------------------------------------------------------------------------------------------------------------------------------------------------------------------------------------------------------------------------------------------------------------------------------------------------------------------------------------------------------------------------------------------------------------|-----------------------------------------|----------------------------------|--|
| Material body Stainless steel Colour chimney Inox Material chimney Stainless steel Typology Wall-mounted Installation type Wall-mounted Type of control Mechanical Type of control Mechanical Type of control settings - Decor panel options N/A Motor location Integrated motor in hood chimney Operating Mode Current (A) 1,6 Current (B) 1,6 Current (Ca) 1, | Product group                           | Hood                             |  |
| Colour chimney       Inox         Material chimney       Stainless steel         Typology       Wall-mounted         Installation type       Wall-mounted         Type of control       Mechanical         Type of control settings       -         Decor panel options       N/A         Motor location       Integrated motor in hood chimney         Operating Mode       Convertible         Electrical connection rating (W)       146         Current (A)       1,6         Voltage (V)       220-240         Frequency (Hz)       50/60         Length of Electrical Supply Cord (cm)       150         Plug type       Schuko         Chimney height (mm)       -         Height of product, without chimney (mm)       0         Height of the product       898         Depth of the product       450         Minimum niche height       0         Minimum niche width       0         Niche depth       0                                                                                                                                                                                                                                                                                                                                                                                                                                                                                                                                                                                                                                                                                                                                                                                                                                                                                                                                                                                                                                                                                                                                                                                                          | Colour body                             | Black                            |  |
| Material chimney Typology Wall-mounted Installation type Wall-mounted Type of control Mechanical Type of control Mechanical Type of control Settings Decor panel options N/A Motor location Integrated motor in hood chimney Operating Mode Convertible Electrical connection rating (W) 146 Current (A) 1,6 Voltage (V) 146 Current (A) 1,6 Voltage (V) 150/60 Length of Electrical Supply Cord (cm) 150 Plug type Schuko Chimney height (mm) Height of product, without chimney (mm) Height of the product Width of the product Minimum niche height On Minimum niche width On Minimum niche | Material body                           | Stainless steel                  |  |
| Typology Wall-mounted Installation type Wall-mounted Type of control Mechanical Type of control Mechanical Type of control settings Decor panel options N/A Motor location Integrated motor in hood chimney Operating Mode Convertible Electrical connection rating (W) 146 Current (A) 1,6 Voltage (V) 220-240 Frequency (Hz) 50/60 Length of Electrical Supply Cord (cm) 150 Plug type Schuko Chimney height (mm) 0 Height of product, without chimney (mm) 0 Height of the product 1150 Width of the product 450 Winimum niche height 0 Minimum niche height 0 Minimum niche width 0 Niche depth 10 Niche depth 10  Mechanical Machanical Mechanical Mechanical Minimum niche width 0 Mall-mounted Mall-mounted Mall-mounted Machanical Mechanical Minimum niche width 0  | Colour chimney                          | Inox                             |  |
| Installation type  Type of control  Type of control Settings  Decor panel options  Mode Integrated motor in hood chimney  Operating Mode  Electrical connection rating (W)  Current (A)  Voltage (V)  Frequency (Hz)  Length of Electrical Supply Cord (cm)  Plug type  Chimney height (mm)  Height of product, without chimney (mm)  Detail of the product  Wild the product  Minimum niche height  Mode And Mechanical  Mechanical  Amendment of Mechanical  Mechanical  The Mechanical  And Convertible  Integrated motor in hood chimney  Convertible  Electrical connection rating (W)  146  Convertible  Electrical connection rating (W)  146  146  146  146  150  150  150  150  150  150  150  15                                                                                                                                                                                                                                                                                                                                                                                                                                                                                                                                                                                                                                                                                                                                                                                                                                                                                                                                                                                                                                                                                                                                                                                                                                                                                                                                                                                                                     | Material chimney                        | Stainless steel                  |  |
| Type of control Mechanical Type of control settings - Decor panel options N/A  Motor location Integrated motor in hood chimney Operating Mode Convertible Electrical connection rating (W) 146  Current (A) 1,6  Voltage (V) 220-240  Frequency (Hz) 50/60  Length of Electrical Supply Cord (cm) 150  Plug type Schuko Chimney height (mm) - Height of product, without chimney (mm) 0 Height of the product 1150  Width of the product 9898 Depth of the product 450 Minimum niche height 0 Minimum niche width 0 Niche depth 100 Niche depth 100  Mechanical Mechanical Mechanical  Mechanical  Acceptable  Convertible Con | Туроlоду                                | Wall-mounted                     |  |
| Type of control settings - Decor panel options N/A  Motor location Integrated motor in hood chimney Operating Mode Convertible Electrical connection rating (W) 146  Current (A) 1,6  Voltage (V) 220-240  Frequency (Hz) 50/60  Length of Electrical Supply Cord (cm) 150  Plug type Schuko Chimney height (mm) - Height of product, without chimney (mm) 0 Height of the product 1150  Width of the product 898 Depth of the product 450 Minimum niche height 0 Minimum niche height 0 Minimum niche width 0 Niche depth 10 Niche  | Installation type                       | Wall-mounted                     |  |
| Decor panel options N/A  Motor location Integrated motor in hood chimney Operating Mode Convertible Electrical connection rating (W) 146  Current (A) 1,6  Voltage (V) 220-240  Frequency (Hz) 50/60  Length of Electrical Supply Cord (cm) 150  Plug type Schuko  Chimney height (mm) -  Height of product, without chimney (mm) 0  Height of the product 1150  Width of the product 898 Depth of the product 450  Minimum niche height 0  Minimum niche width 0  Niche depth 0                                                                                                                                                                                                                                                                                                                                                                                                                                                                                                                                                                                                                                                                                                                                                                                                                                                                                                                                                                                                                                                                                                                                                                                                                                                                                                                                                                                                                                                                                                                                                                                                                                               | Type of control                         | Mechanical                       |  |
| Motor location Integrated motor in hood chimned Convertible Electrical connection rating (W) 146 Current (A) 1,6 Voltage (V) 220-240 Frequency (Hz) 50/60 Length of Electrical Supply Cord (cm) 150 Plug type Schuko Chimney height (mm) - Schuko Chimney height of product, without chimney (mm) 0 Height of the product 1150 Width of the product 898 Depth of the product 450 Minimum niche height 0 Minimum niche width 0 Niche depth 0                                                                                                                                                                                                                                                                                                                                                                                                                                                                                                                                                                                                                                                                                                                                                                                                                                                                                                                                                                                                                                                                                                                                                                                                                                                                                                                                                                                                                                                                                                                                                                                                                                                                                    | Type of control settings                | -                                |  |
| Operating Mode  Electrical connection rating (W)  Current (A)  Voltage (V)  Frequency (Hz)  Length of Electrical Supply Cord (cm)  Plug type  Chimney height (mm)  Height of product, without chimney (mm)  Height of the product  Width of the product  Width of the product  Minimum niche height  Minimum niche height  Minimum niche width  Niche depth  Convertible  146  220-240  150  50/60  150  Schuko  Schuko  Chimney height (mm)  0  450  Minimum niche width  0  Niche depth                                                                                                                                                                                                                                                                                                                                                                                                                                                                                                                                                                                                                                                                                                                                                                                                                                                                                                                                                                                                                                                                                                                                                                                                                                                                                                                                                                                                                                                                                                                                                                                                                                      | Decor panel options                     | N/A                              |  |
| Electrical connection rating (W)       146         Current (A)       1,6         Voltage (V)       220-240         Frequency (Hz)       50/60         Length of Electrical Supply Cord (cm)       150         Plug type       Schuko         Chimney height (mm)       -         Height of product, without chimney (mm)       0         Height of the product       1150         Width of the product       898         Depth of the product       450         Minimum niche height       0         Minimum niche width       0         Niche depth       0                                                                                                                                                                                                                                                                                                                                                                                                                                                                                                                                                                                                                                                                                                                                                                                                                                                                                                                                                                                                                                                                                                                                                                                                                                                                                                                                                                                                                                                                                                                                                                   | Motor location                          | Integrated motor in hood chimney |  |
| Current (A)       1,6         Voltage (V)       220-240         Frequency (Hz)       50/60         Length of Electrical Supply Cord (cm)       150         Plug type       Schuko         Chimney height (mm)       -         Height of product, without chimney (mm)       0         Height of the product       1150         Width of the product       898         Depth of the product       450         Minimum niche height       0         Minimum niche width       0         Niche depth       0                                                                                                                                                                                                                                                                                                                                                                                                                                                                                                                                                                                                                                                                                                                                                                                                                                                                                                                                                                                                                                                                                                                                                                                                                                                                                                                                                                                                                                                                                                                                                                                                                      | Operating Mode                          | Convertible                      |  |
| Voltage (V)  Frequency (Hz)  Length of Electrical Supply Cord (cm)  Plug type  Schuko  Chimney height (mm)  Height of product, without chimney (mm)  Height of the product  Width of the product  Width of the product  Depth of the product  Minimum niche height  Niche depth  O  220-240  50/60  150  Schuko  Chimney height (mm)  0  450  Minimum niche width  O  Niche depth                                                                                                                                                                                                                                                                                                                                                                                                                                                                                                                                                                                                                                                                                                                                                                                                                                                                                                                                                                                                                                                                                                                                                                                                                                                                                                                                                                                                                                                                                                                                                                                                                                                                                                                                              | Electrical connection rating (W)        | 146                              |  |
| Frequency (Hz) 50/60  Length of Electrical Supply Cord (cm) 150  Plug type Schuko  Chimney height (mm) -  Height of product, without chimney (mm) 0  Height of the product 1150  Width of the product 898  Depth of the product 450  Minimum niche height 0  Minimum niche width 0  Niche depth 0                                                                                                                                                                                                                                                                                                                                                                                                                                                                                                                                                                                                                                                                                                                                                                                                                                                                                                                                                                                                                                                                                                                                                                                                                                                                                                                                                                                                                                                                                                                                                                                                                                                                                                                                                                                                                              | Current (A)                             | 1,6                              |  |
| Length of Electrical Supply Cord (cm)  Plug type  Schuko  Chimney height (mm)  Height of product, without chimney (mm)  Height of the product  Width of the product  Baya  Depth of the product  Minimum niche height  Niche depth  150  Schuko  1 -  1 -  1 -  1 -  1 -  1 -  1 -  1                                                                                                                                                                                                                                                                                                                                                                                                                                                                                                                                                                                                                                                                                                                                                                                                                                                                                                                                                                                                                                                                                                                                                                                                                                                                                                                                                                                                                                                                                                                                                                                                                                                                                                                                                                                                                                          | Voltage (V)                             | 220-240                          |  |
| Plug type Chimney height (mm)                                                                                                                                                                                                                                                                                                                                                                                                                                                                                                                                                                                                                                                                                                                                                                                                                                                                                                                                                                                                                                                                                                                                                                                                                                                                                                                                                                                                                                                                                                                                                                                                                                                                                                                                                                                                                                                                                                                                                                                                                                                                                                  | Frequency (Hz)                          | 50/60                            |  |
| Chimney height (mm)  Height of product, without chimney (mm)  Height of the product  Width of the product  Began  Depth of the product  Minimum niche height  Minimum niche width  O  Niche depth                                                                                                                                                                                                                                                                                                                                                                                                                                                                                                                                                                                                                                                                                                                                                                                                                                                                                                                                                                                                                                                                                                                                                                                                                                                                                                                                                                                                                                                                                                                                                                                                                                                                                                                                                                                                                                                                                                                              | Length of Electrical Supply Cord (cm)   | 150                              |  |
| Height of product, without chimney (mm)  Height of the product  Width of the product  September 1150  Width of the product  Winimum niche height  Minimum niche width  O  Niche depth  O                                                                                                                                                                                                                                                                                                                                                                                                                                                                                                                                                                                                                                                                                                                                                                                                                                                                                                                                                                                                                                                                                                                                                                                                                                                                                                                                                                                                                                                                                                                                                                                                                                                                                                                                                                                                                                                                                                                                       | Plug type                               | Schuko                           |  |
| Height of the product 1150 Width of the product 898 Depth of the product 450 Minimum niche height 0 Minimum niche width 0 Niche depth 0                                                                                                                                                                                                                                                                                                                                                                                                                                                                                                                                                                                                                                                                                                                                                                                                                                                                                                                                                                                                                                                                                                                                                                                                                                                                                                                                                                                                                                                                                                                                                                                                                                                                                                                                                                                                                                                                                                                                                                                        | Chimney height (mm)                     | -                                |  |
| Width of the product 898  Depth of the product 450  Minimum niche height 0  Minimum niche width 0  Niche depth 0                                                                                                                                                                                                                                                                                                                                                                                                                                                                                                                                                                                                                                                                                                                                                                                                                                                                                                                                                                                                                                                                                                                                                                                                                                                                                                                                                                                                                                                                                                                                                                                                                                                                                                                                                                                                                                                                                                                                                                                                               | Height of product, without chimney (mm) | 0                                |  |
| Depth of the product 450 Minimum niche height 0 Minimum niche width 0 Niche depth 0                                                                                                                                                                                                                                                                                                                                                                                                                                                                                                                                                                                                                                                                                                                                                                                                                                                                                                                                                                                                                                                                                                                                                                                                                                                                                                                                                                                                                                                                                                                                                                                                                                                                                                                                                                                                                                                                                                                                                                                                                                            | Height of the product                   | 1150                             |  |
| Minimum niche height 0 Minimum niche width 0 Niche depth 0                                                                                                                                                                                                                                                                                                                                                                                                                                                                                                                                                                                                                                                                                                                                                                                                                                                                                                                                                                                                                                                                                                                                                                                                                                                                                                                                                                                                                                                                                                                                                                                                                                                                                                                                                                                                                                                                                                                                                                                                                                                                     | Width of the product                    | 898                              |  |
| Minimum niche width 0 Niche depth 0                                                                                                                                                                                                                                                                                                                                                                                                                                                                                                                                                                                                                                                                                                                                                                                                                                                                                                                                                                                                                                                                                                                                                                                                                                                                                                                                                                                                                                                                                                                                                                                                                                                                                                                                                                                                                                                                                                                                                                                                                                                                                            | Depth of the product                    | 450                              |  |
| Niche depth 0                                                                                                                                                                                                                                                                                                                                                                                                                                                                                                                                                                                                                                                                                                                                                                                                                                                                                                                                                                                                                                                                                                                                                                                                                                                                                                                                                                                                                                                                                                                                                                                                                                                                                                                                                                                                                                                                                                                                                                                                                                                                                                                  | Minimum niche height                    | 0                                |  |
| ·                                                                                                                                                                                                                                                                                                                                                                                                                                                                                                                                                                                                                                                                                                                                                                                                                                                                                                                                                                                                                                                                                                                                                                                                                                                                                                                                                                                                                                                                                                                                                                                                                                                                                                                                                                                                                                                                                                                                                                                                                                                                                                                              | Minimum niche width                     | 0                                |  |
| Net weight (kg) 18.3                                                                                                                                                                                                                                                                                                                                                                                                                                                                                                                                                                                                                                                                                                                                                                                                                                                                                                                                                                                                                                                                                                                                                                                                                                                                                                                                                                                                                                                                                                                                                                                                                                                                                                                                                                                                                                                                                                                                                                                                                                                                                                           | Niche depth                             | 0                                |  |
|                                                                                                                                                                                                                                                                                                                                                                                                                                                                                                                                                                                                                                                                                                                                                                                                                                                                                                                                                                                                                                                                                                                                                                                                                                                                                                                                                                                                                                                                                                                                                                                                                                                                                                                                                                                                                                                                                                                                                                                                                                                                                                                                | Net weight (kg)                         | 18.3                             |  |